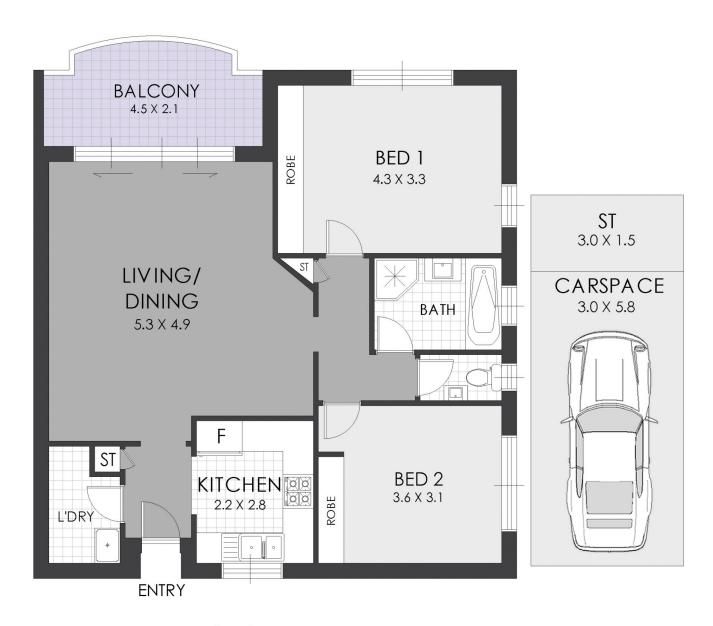

SOLD BY GAVIN SANNA AT AUCTION

Perfectly Positioned Ready to Move in & Enjoy!

Perfectly positioned, this apartment is in an undeniably convenient location opposite prized Burwood Park and within 300m walk to Burwood shopping strip, Westfield, local eateries and close to popular schools and Burwood train station.

Recently refreshed throughout, the apartment offers a ready to move in opportunity and is ideal for the first home buyer or investor demanding strong returns and assured capital gain.

The cleverly designed layout features 2 large bedrooms with built in robes, new floating timber floors, new blinds,

2 📭 1 🖺 1 🗬

Building Size: 105 sqm

View : https://w

: https://www.strathfieldpartners.com.au/s ale/nsw/inner-west/burwood/residential/

unit/6355136



Gavin Sanna 02 9704 0027



## FLOOR PLAN





## 1/38 Park Avenue, Burwood