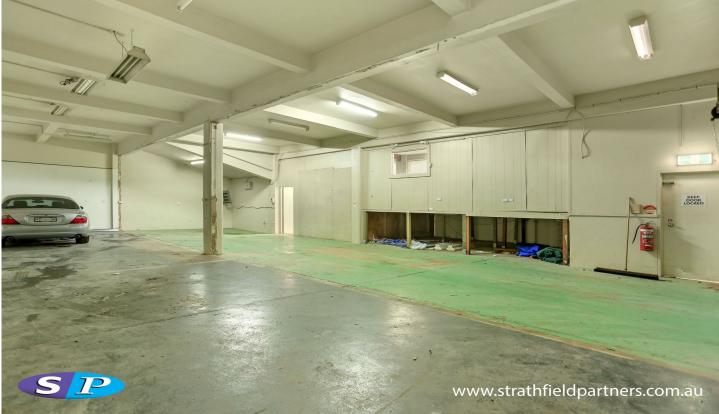

## Level LL/186-192 Canterbury Road Canterbury NSW

Strathfield Partners are proud to offer a rare opportunity to lease these multi-use premises. Positioned on the 1st floor fronting Canterbury Rd and with rear access to Minter St. Great space for car mechanics, automotive workshop, spare parts retailer or general workshop for electrical or hybrid vehicles.

- ? Great Storage or Warehouse space
- ? Approx. 184m2 (Pt 6)
- ? Convenient location with rear access from Minter Street
- ? Walking distance to train, bus and major arterial roads
- ? Kitchen and bathroom facilities
- ? Multiple Uses

Building Size: 184 sqm

View

: https://www.strathfieldpartners.com.au/lease/nsw/canterburybankstown/canterbury/commercial/industrial/6355137

Helen Chai 9704 0043

Cornelia Day 0410 653 374

FLOOR PLAN Lower Level