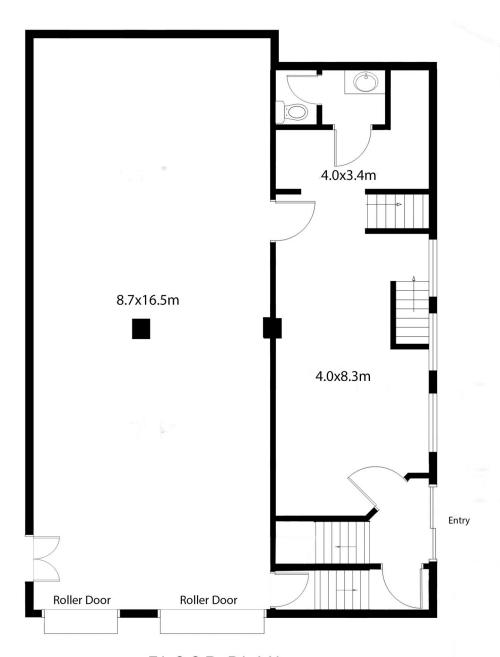

## Level LL/186-192 Canterbury Road Canterbury NSW

Strathfield Partners are proud to offer a rare opportunity to lease these multi-use premises. Positioned on the 1st floor fronting Canterbury Rd and with rear access to Minter St. Great space for car mechanics, automotive workshop, spare parts retailer or general workshop for electrical or hybrid vehicles.

- ? Great Storage or Warehouse space
- ? Approx. 184m2 (Pt 6)
- ? Convenient location with rear access from Minter Street
- ? Walking distance to train, bus and major arterial roads
- ? Kitchen and bathroom facilities
- ? Multiple Uses

Building Size: 184 sqm

View

: https://www.strathfieldpartners.com.au/lease/nsw/canterburybankstown/canterbury/commercial/industrial/6355137

Helen Chai 9704 0043

Cornelia Day 0410 653 374

FLOOR PLAN Lower Level