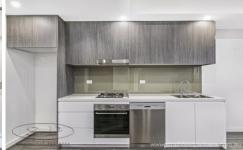

## Jacinta's features include:

- \* Designed by Aleksandar Design Group
- \* Smeg appliance packages & ducted AC throughout
- \* Large single level internal layouts with usable terraces