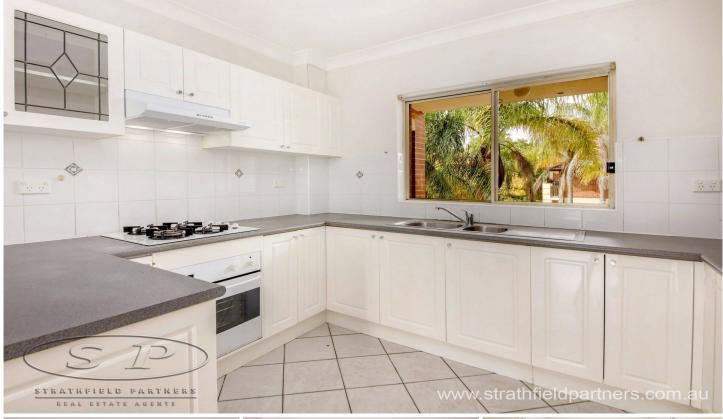

## 16/23 George Street North Strathfield NSW

This modern security building, for lease is this well presented 2 bedroom unit.

- \* Large lounge/dining area leading good size balcony
- \* Modern Kitchen and bathroom
- \* Built in wardrobes
- \* Internal laundry
- \*Single carsapce
- \* Swimming pool provided