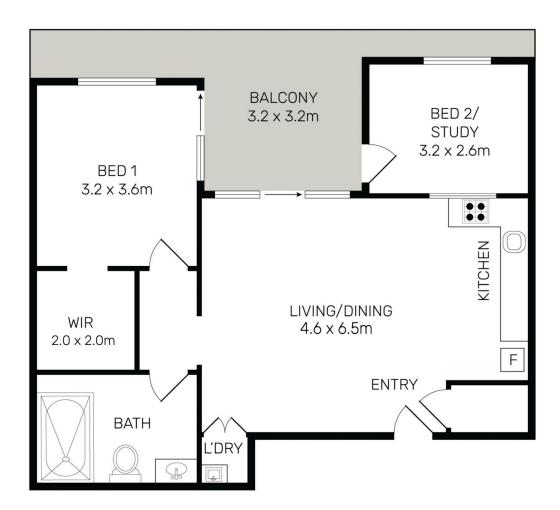

## 6/27-29 Burwood Road Burwood NSW

Nestled in the heart of Burwood, this quietly positioned, almost new apartment is a great choice for first home buyers and investors.

It features a king-size bedroom with soaring ceiling, a full bedroom-sized study room, spacious open plan living area that flows out to an enclosed balcony for all year round entertaining, well-appointed kitchen with premium finishes, timber flooring in living and bedroom, boutique complex with secure basement parking and storage, communal rooftop terrace with stunning harbour bridge views, within minutes walk to Burwood Park, Westfield, Burwood station and elite schools.

Total size 98sqm.

The strata rate is only \$450 per quarter (approx.).