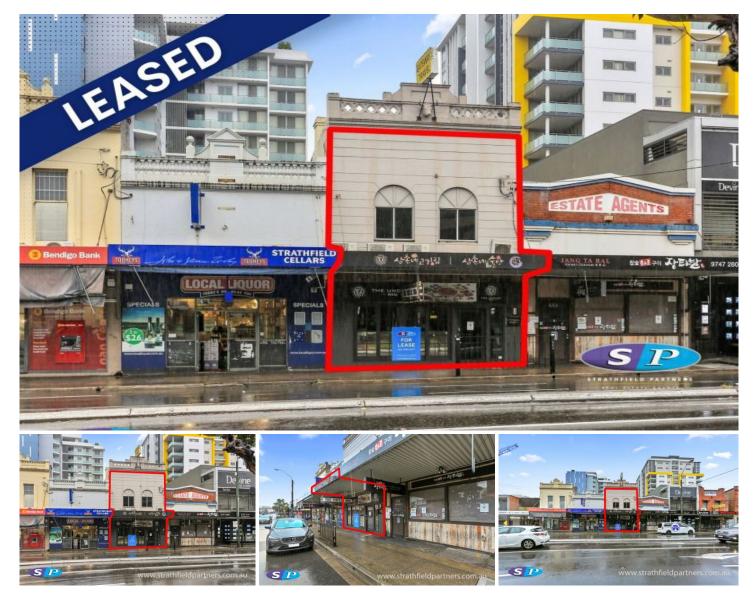

## Shop 48, The Boulevarde Strathfield NSW

This massive two (2) level restaurant ready premises has everything you need to start your dream restaurant and is prominently located on The Boulevarde! Huge exposure to pedestrians which is perfect to showcase your culinary delights!

- ? Approx. 290m2
- ? 2 Levels of useable space
- ? Grease trap
- ? Exhaust
- ? 3 Phase power
- ? Rear lane access
- ? Close to train, bus, main roads, motorways
- ? Strathfield Town Centre

Building Size: 290 sqm

48 The Boulevarde, Strathfield