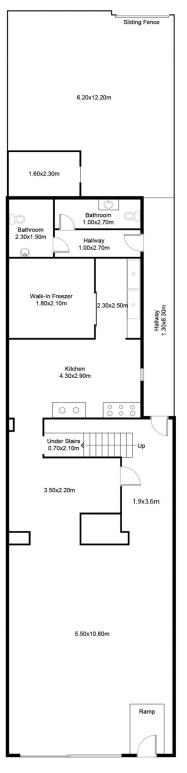

- ? Approx. 290m2
- ? 2 Levels of useable space
- ? Grease trap
- ? Exhaust
- ? 3 Phase power
- ? Rear lane access
- ? Close to train, bus, main roads, motorways
- ? Strathfield Town Centre

Building Size: 290 sqm

View: https://www

: https://www.strathfieldpartners.com.au/l ease/nsw/inner-west/strathfield/commer

cial/retail/6365247

Fabrizio Pignataro 9704 0018

Helen Chai 9704 0043

GROUND FLOOR PLAN F

FIRST FLOOR PLAN