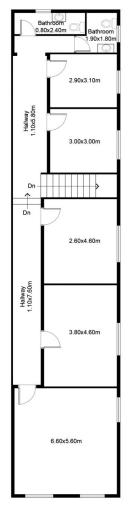

- ? Approx. 290m2
- ? 2 Levels of useable space
- ? Grease trap
- ? Exhaust
- ? 3 Phase power
- ? Rear lane access
- ? Close to train, bus, main roads, motorways
- ? Strathfield Town Centre

Building Size: 290 sqm

View: https://www

: https://www.strathfieldpartners.com.au/l ease/nsw/inner-west/strathfield/commer

cial/retail/6365247

Fabrizio Pignataro 9704 0018

Helen Chai 9704 0043

GROUND FLOOR PLAN F

FIRST FLOOR PLAN