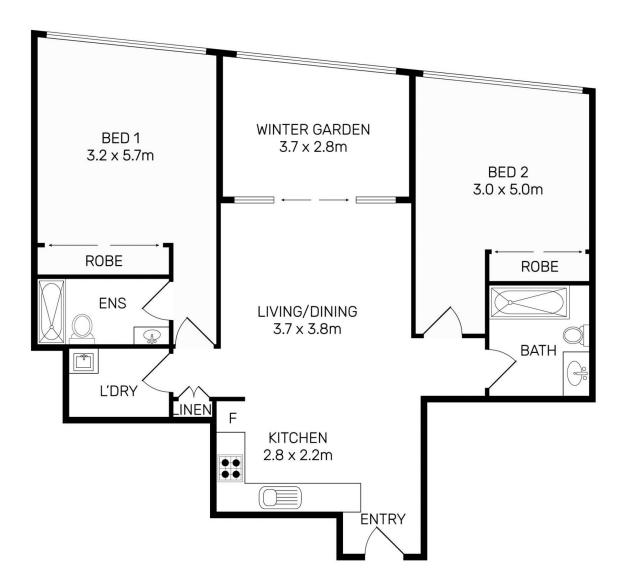

## 106/1 Railway Parade Burwood NSW

A haven in the bustle of Burwood - With 2 spacious bedrooms and a winter garden perfect for entertaining, this apartment offers both comfort and convenience at its disposal. Located within a reach of Burwood Station, Burwood Westfield and Burwood Plaza, this apartment is well situated and ideal for people with busy lifestyles. With a North aspect, sunlight is plentiful creating a vibrant atmosphere ideal for living.

- Secure complex positioned in convenient location of Burwood
- Apartment situated on Level 8
- Light-filled living and dining space with spacious living room
- Stylish chefs kitchen with natural gas cooking, stainless steel appliances, tiled splash-back and ample storage
- Two generously sized bedrooms with built in wardrobes