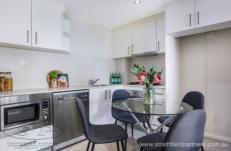

- Secure complex positioned in convenient location of Burwood
- Apartment situated on Level 8
- Light-filled living and dining space with spacious living room
- Stylish chefs kitchen with natural gas cooking, stainless steel appliances, tiled splash-back and ample storage
- Two generously sized bedrooms with built in wardrobes