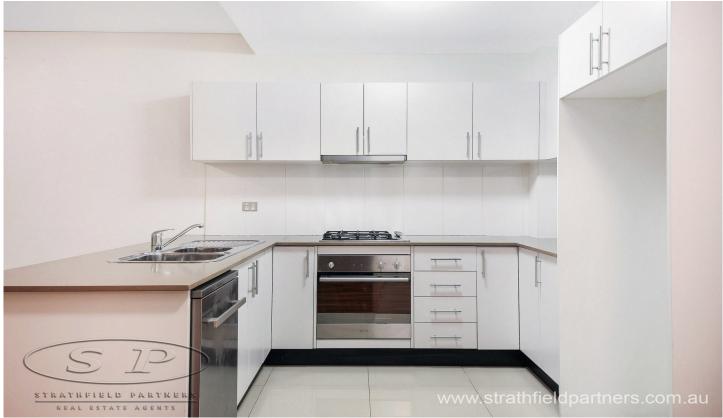

## Features Include:

- \* Open plan living
- \* Timber floor
- \* Gas cooking and stainless steel appliances
- \* Built-in wardrobe
- \* Air conditioning
- \* Large bathroom with internal laundry
- \* Security intercom
- \* Fantastic Backyard/courtyard area
- \* Security car space