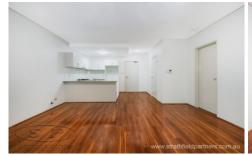

## Features Include:

- \* Open plan living
- \* Timber floor
- \* Gas cooking and stainless steel appliances
- \* Built-in wardrobe
- \* Air conditioning
- \* Large bathroom with internal laundry
- \* Security intercom
- \* Fantastic Backyard/courtyard area
- \* Security car space