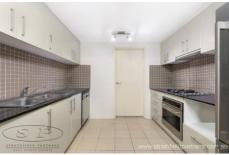

## Features:

- Located only minutes from Strathfield Station
- Light-filled north facing apartment within a secure building
- Spacious lounge room for entertaining

Air-conditioning in the living area

- Sleek gas kitchen with premium appliances