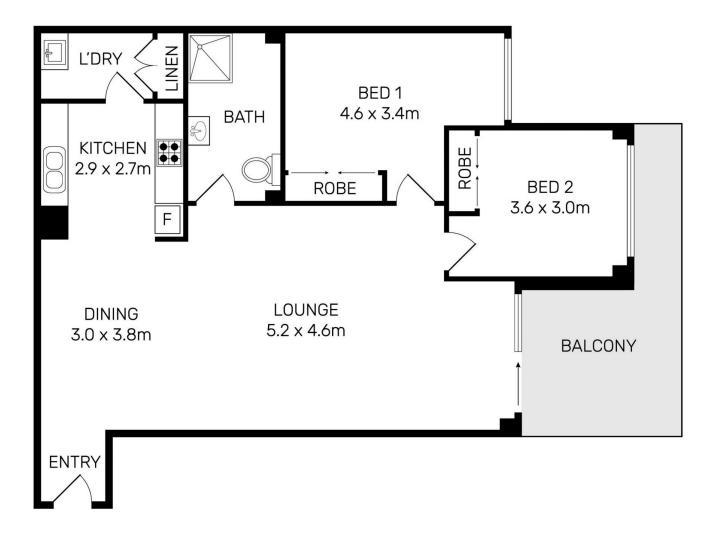

## 29/1 Clarence Street Strathfield NSW

Situated in a convenient location, this sun-filled, large 2 bedroom apartment is perfectly located in a security building with a northern aspect. The air-conditioned living room flows out to a balcony, sunbathed in northerly light and is ideal for entertaining.

## Features:

- Located only minutes from Strathfield Station
- Light-filled north facing apartment within a secure building
- Spacious lounge room for entertaining

Air-conditioning in the living area

- Sleek gas kitchen with premium appliances