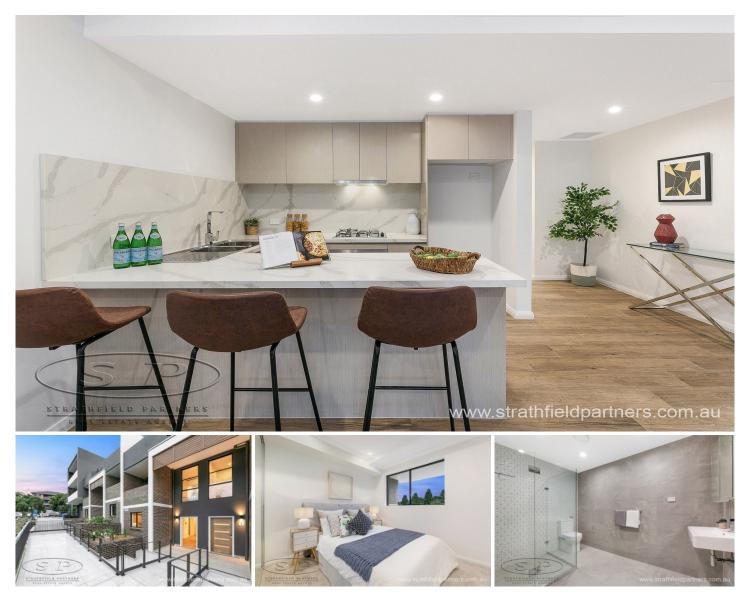

## 12/17-19 Gower Street Summer Hill NSW

Boasting a sought after park-side position, this brand new 2 bedroom apartment offers an urban living opportunity. Walking distance to all amenities including Summer Hill Station, shops, eateries and elite schools.

## Features:

- Designer apartment in a boutique block
- 2 double sized bedrooms with built-ins, 1 oversized
- Open plan dining and living area flows out to an undercover entertaining balcony with full city skyline views
- Quality gas kitchen with stone benchtop and modern appliances
- Ducted air-con, internal laundry
- Parkview or city skyline views
- Lift access to basement double parking/storage