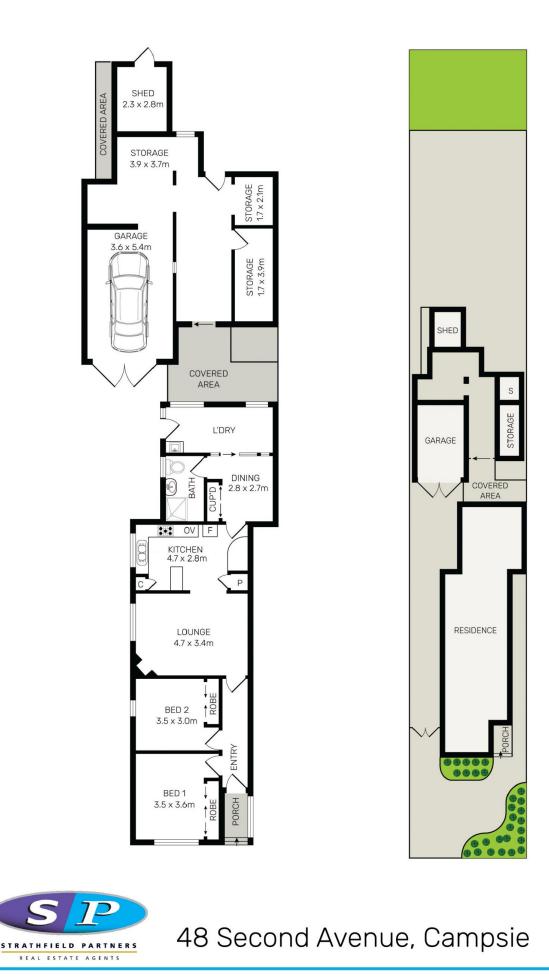

The practical layout reveals good sized bedrooms with high ornate ceilings, study area, lead light windows, separate living and dining, big kitchen and bathroom, undercover area and side driveway to garage and storage.

## 2 🎮 1 🚔 2 🚘

Land Size : 506 sqm

: https://www.strathfieldpartners.com.au/sale/ nsw/canterburybankstown/campsie/residenti al/house/6378292

View

Gavin Sanna 02 9704 0027

Dimensions are approximate. All information contained is gathered from sources we believe to be reliable. However, we cannot guarantee its accuracy and interested party should rely on their own enquires.