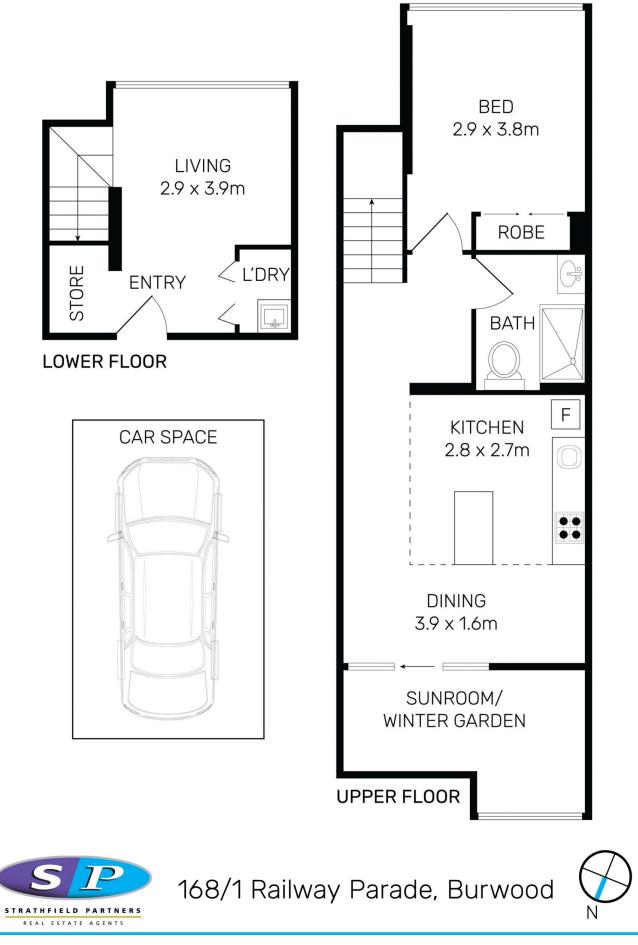

## 168/1 Railway Parade Burwood NSW

Perfectly situated in the heart of Burwood, offering unbeatable convenience & value with Burwood station, Plaza, vibrant cafes/restaurants & Westfield just moments away.

Set in a modern security complex with a communal pool & lift access is this contemporary one bedroom sun-drenched apartment.

\* 1 bedroom with built-in, spacious lounge & dining, ducted air, video intercom

\* CaesarStone gas kitchen with dishwasher, stunning bathroom, internal laundry

\* Enclosed balcony, expansive district views, security parking + storage

View : https://www.strathfieldpartners.com.au/sale/nsw/i nner-west/burwood/residential/apartment/637837 7