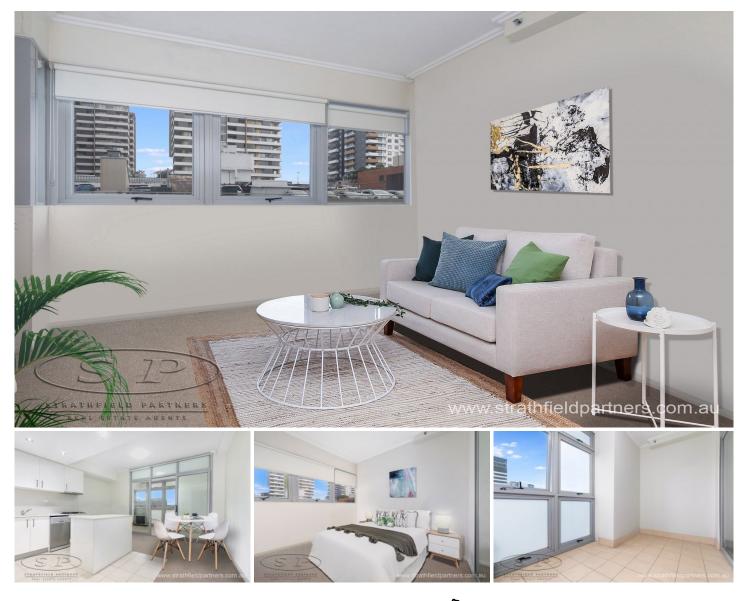

Set in a modern security complex with a communal pool & lift access is this contemporary one bedroom sun-drenched apartment.

\* 1 bedroom with built-in, spacious lounge & dining, ducted air, video intercom

\* CaesarStone gas kitchen with dishwasher, stunning bathroom, internal laundry

\* Enclosed balcony, expansive district views, security parking + storage

View : https://www.strathfieldpartners.com.au/sale/nsw/i nner-west/burwood/residential/apartment/637837 7