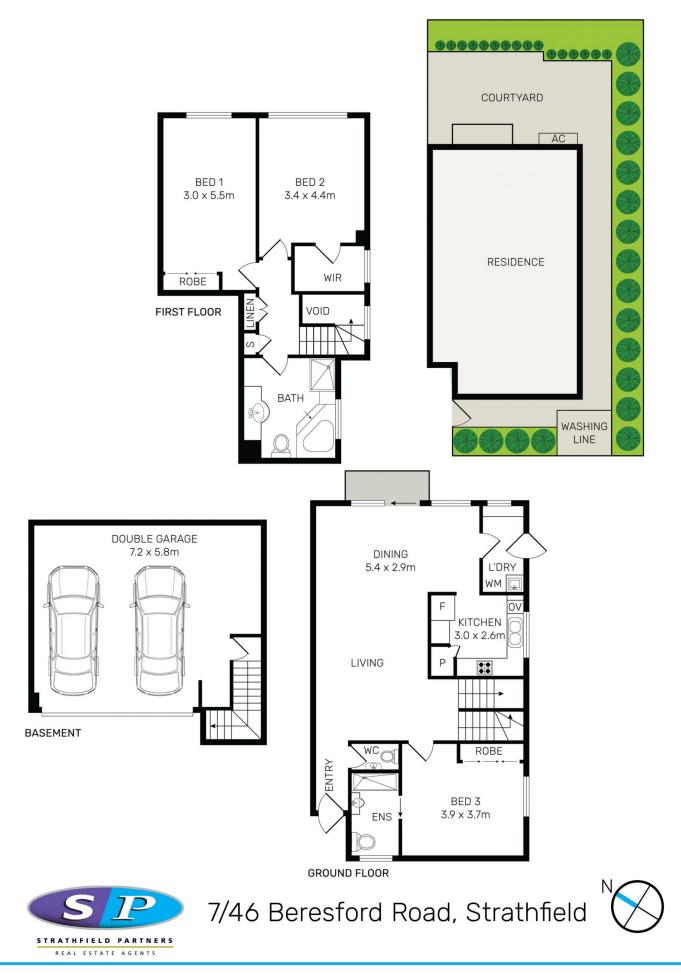

## SPACIOUS AND MODERN IN A PERFECT LOCATION

Delivering exceptional privacy and basking in natural light, this immaculate double brick town house occupies an enormous 272m2 of total size. With its recently renewed interiors, features include; ground floor master bedroom with en-suite bathroom, polished timber floors, ducted air conditioning, open plan living with dining flowing out to a wrap-around paved courtyard and landscaped gardens.

Other highlights include, chef style kitchen with gas cooking, dishwasher and 40mm granite benches, spacious bedrooms, one with walk-in wardrobe the other with built-in robe, luxurious main bathroom with spa bath and separate shower, third toilet and internal access to double lock-up

## 3 🛤 2 🚔 2 🚔

Price Building Size : 272 sqm

: \$ 1,430,000

View

: https://www.strathfieldpartners.com.au/s ale/nsw/inner-west/strathfield/residential/ townhouse/6385928

**Gavin Sanna** 02 9704 0027

Dimensions are approximate. All information contained is gathered from sources we believe to be reliable. However, we cannot guarantee its accuracy and interested party should rely on their own enquires.