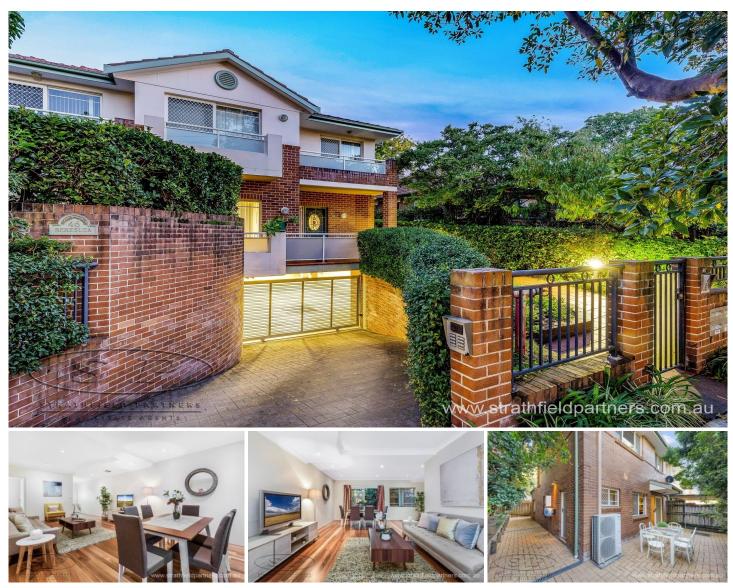

## 7/46 Beresford Road Strathfield NSW

Sold by Gavin Sanna at Auction!

## SPACIOUS AND MODERN IN A PERFECT LOCATION

Delivering exceptional privacy and basking in natural light, this immaculate double brick town house occupies an enormous 272m2 of total size. With its recently renewed interiors, features include; ground floor master bedroom with en-suite bathroom, polished timber floors, ducted air conditioning, open plan living with dining flowing out to a wrap-around paved courtyard and landscaped gardens.

Other highlights include, chef style kitchen with gas cooking, dishwasher and 40mm granite benches, spacious bedrooms, one with walk-in wardrobe the other with built-in robe, luxurious main bathroom with spa bath and separate shower, third toilet and internal access to double lock-up