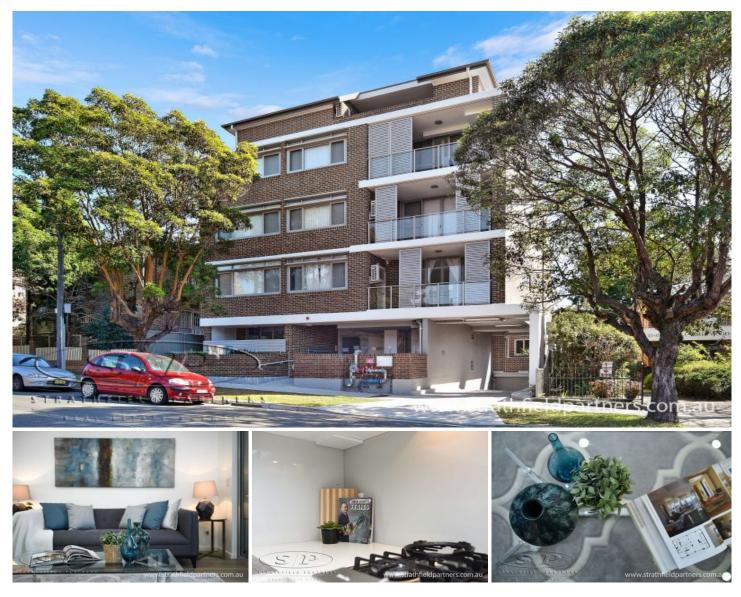

## 6/21 Beresford Road Strathfield NSW

Positioned within a short stroll to all of Strathfield's amenities, this boutique development comprises only 13 units within an easy stroll to Strathfield's bustling hub of amenities, eateries and public transport. Boasting contemporary and flowing interiors, each unit offers an exceptional opportunity for first home buyers and investors alike!

- \* Boutique block in convenient setting
- \* Modern gas kitchens with s/s appliances
- \* Spacious bedrooms with built-in wardrobes
- \* Flowing open floor plans with natural light
- \* Private entertaining balconies/courtyards
- \* Basement parking, security intercom