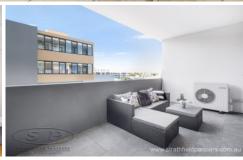

- Stylish kitchen with gas cooking and dishwasher
- Huge lounge and dining area with air-conditioner
- Generous sized bedrooms with built-in wardrobes
- Fully tiled bathroom
- Sundrenched balcony with gas outlet
- Internal laundry with dryer
- Secure car space + storage cage