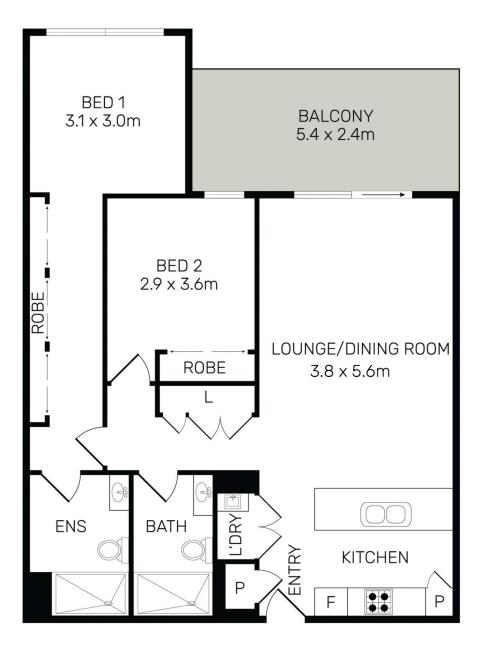

## A404/37-39 Loftus Crescent Homebush NSW

Modern 2 bedroom lifestyle apartment is situated on the 4th floor of a secure complex with lift access. Conveniently located within walking distance to Homebush Station, the property is situated just steps to Cosmopolitan Eateries, Supermarkets, Sydney Olympic Park, and an array of public transport options.

- Stylish kitchen with gas cooking and dishwasher
- Huge lounge and dining area with air-conditioner
- Generous sized bedrooms with built-in wardrobes
- Fully tiled bathroom
- Sundrenched balcony with gas outlet
- Internal laundry with dryer
- Secure car space + storage cage