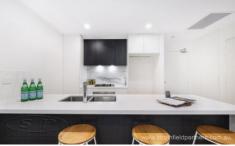

- Stylish kitchen with gas cooking and dishwasher
- Huge lounge and dining area with air-conditioner
- Generous sized bedrooms with built-in wardrobes
- Fully tiled bathroom
- Sundrenched balcony with gas outlet
- Internal laundry with dryer
- Secure car space + storage cage