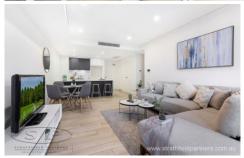

- Stylish kitchen with gas cooking and dishwasher
- Huge lounge and dining area with air-conditioner
- Generous sized bedrooms with built-in wardrobes
- Fully tiled bathroom
- Sundrenched balcony with gas outlet
- Internal laundry with dryer
- Secure car space + storage cage