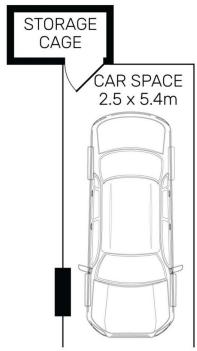

- Stylish kitchen with gas cooking and dishwasher
- Huge lounge and dining area with air-conditioner
- Generous sized bedrooms with built-in wardrobes
- Fully tiled bathroom
- Sundrenched balcony with gas outlet
- Internal laundry with dryer
- Secure car space + storage cage