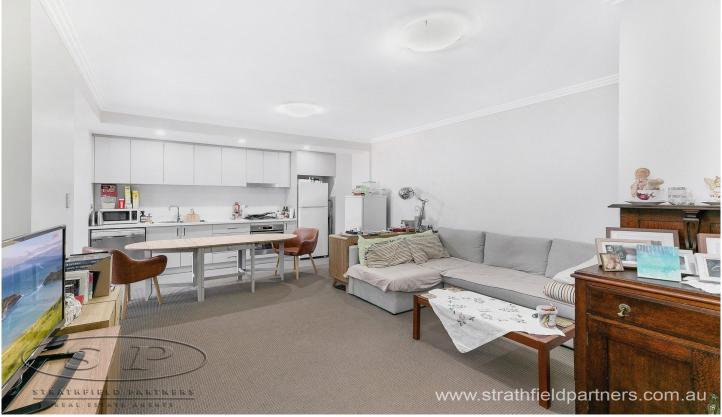

## H210/81-86 Courallie Avenue Homebush West NSW

With natural sunlight flowing through the floorplan, this light filled apartment offers luxurious finishes and convenience simultaneously. With stainless steel appliances in the kitchen, along with high quality finishes throughout the apartment - this unit is perfect for young couples or people looking to downsize to an incredible location that is low maintenance. Immerse yourself in the resort style features of the estate which include a swimming pool, sauna, gymnasium, tennis courts, BBQ, Basketball court, kids play area and community hall. This really is an enviable lifestyle located within minutes to the train station, Sydney Olympic Park and Rhodes Shopping Centre.

## Features include:

- ? Generously sized bedroom with built-in wardrobes
- ? Study area with dedicated storage unit