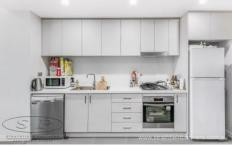

## H210/81-86 Courallie Avenue Homebush West NSW

With natural sunlight flowing through the floorplan, this light filled apartment offers luxurious finishes and convenience simultaneously. With stainless steel appliances in the kitchen, along with high quality finishes throughout the apartment - this unit is perfect for young couples or people looking to downsize to an incredible location that is low maintenance. Immerse yourself in the resort style features of the estate which include a swimming pool, sauna, gymnasium, tennis courts, BBQ, Basketball court, kids play area and community hall. This really is an enviable lifestyle located within minutes to the train station, Sydney Olympic Park and Rhodes Shopping Centre.