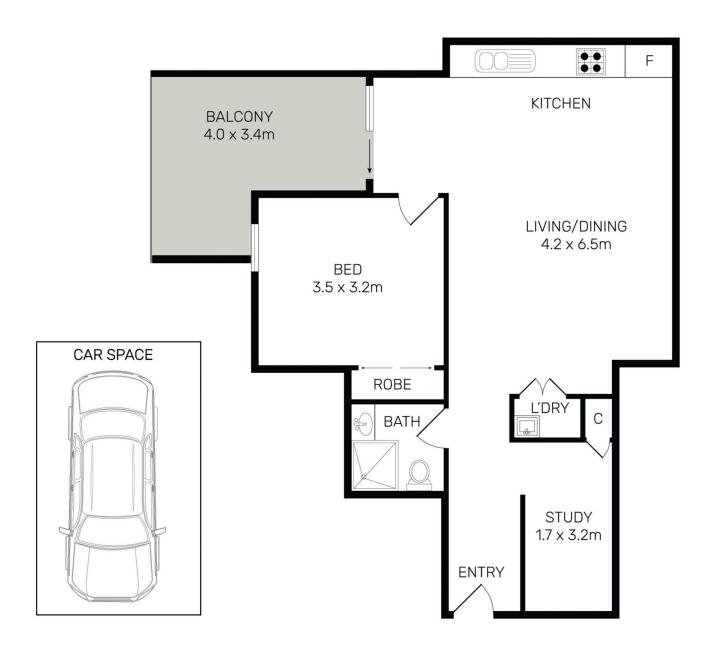

## H210/81-86 Courallie Avenue Homebush West NSW

With natural sunlight flowing through the floorplan, this light filled apartment offers luxurious finishes and convenience simultaneously. With stainless steel appliances in the kitchen, along with high quality finishes throughout the apartment - this unit is perfect for young couples or people looking to downsize to an incredible location that is low maintenance. Immerse yourself in the resort style features of the estate which include a swimming pool, sauna, gymnasium, tennis courts, BBQ, Basketball court, kids play area and community hall. This really is an enviable lifestyle located within minutes to the train station, Sydney Olympic Park and Rhodes Shopping Centre.

## Features include:

- ? Generously sized bedroom with built-in wardrobes
- ? Study area with dedicated storage unit