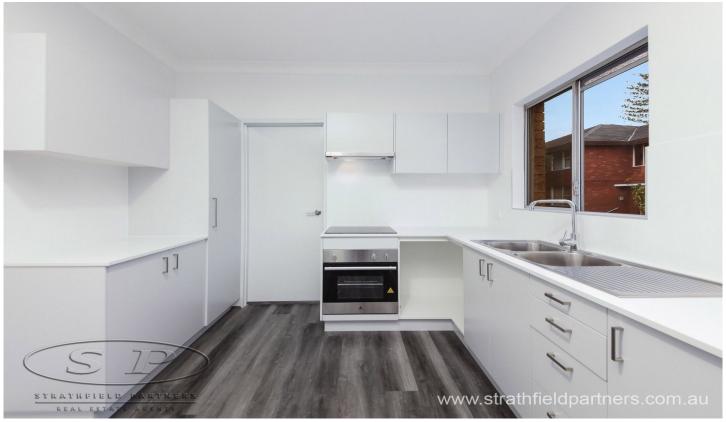

This well presented two bedroom unit is situated in a well maintained security building just moments from Homebush & Strathfield station, schools, shops and transport.

Featuring:

- \* Two generous bedrooms
- \* Brand New kitchen with dining area
- \* Floor boards & freshly painted
- \* Spacious lounge room
- \* Bathroom with separate shower and bath
- \* Balcony
- \* Single garage
- \* Just moments from Homebush & Strathfield station, schools, shops and transport