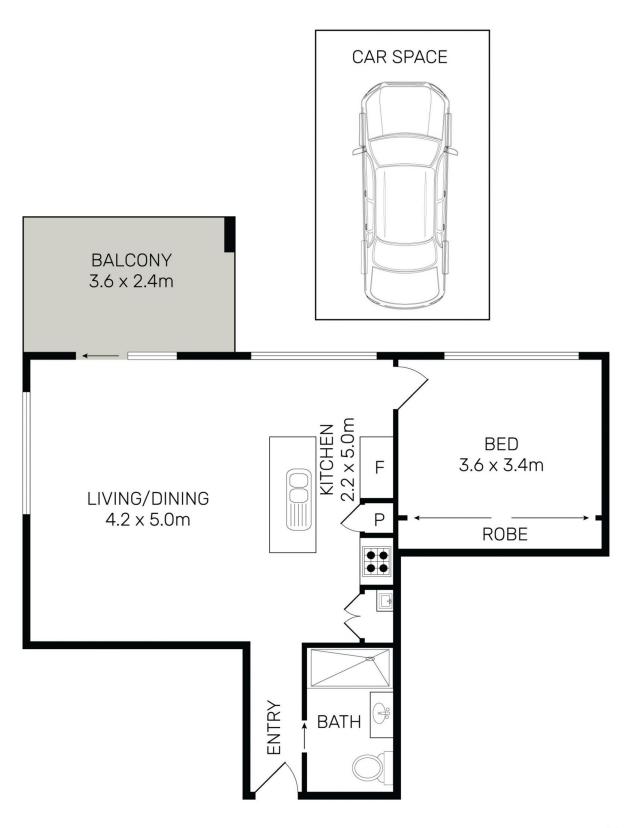

## 102/23 Churchill Avenue Strathfield NSW

Equipped with all of the essentials for easy care-free living, this modern apartment presents generous dimensions enhanced by a glorious private balcony.

Boasting spacious and airy interiors, this quality home is fit with a smart kitchen, one well-sized bedroom and a chic bathroom, all magnified by quality fixtures and contemporary colour palette.

- \* Great opportunity to enter the property market for first home buyers & investors
- \* Spacious, modern lounge & dining + as new kitchen with