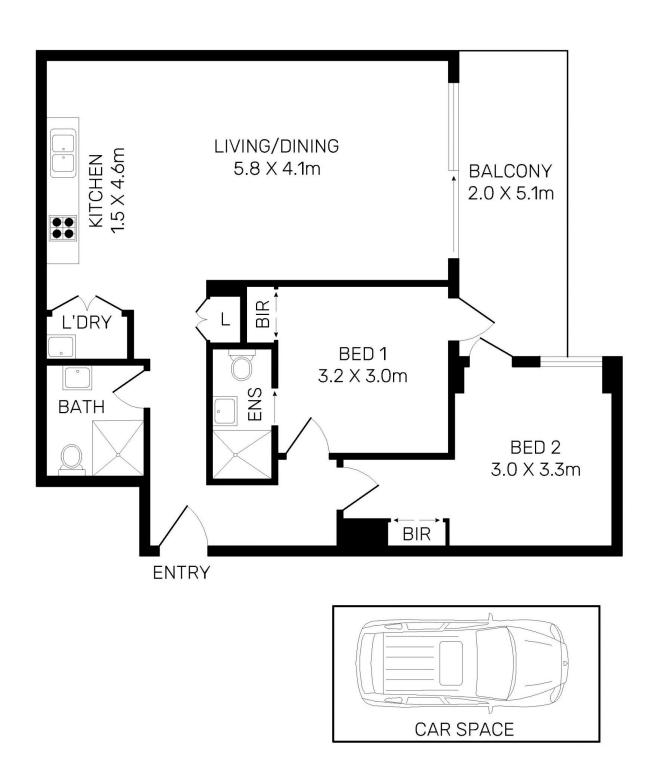

## 17/3A Byer Street Enfield NSW

Positioned in the heart of Enfield, this stylish apartment impresses you in every way.

- Low Strata Fees (\$510 approx)
- Freshly painted, new timber flooring
- Two good size bedrooms, main with en-suite
- Large open living/dining area flows out to a north-east facing balcony with uninterrupted city views.
- Designer kitchen with gas cooking, stone benchtop, European stainless steel appliances.
- Air-conditioning
- Euro Style Internal laundry
- Lift access, security intercom
- Secured basement car parking.
- Short stroll to popular schools, Enfield Aquatic Centre and Henley Park.
- Easy access to Strathfield and Burwood shopping and transport options.

## 17/3A Byer Street, Enfield