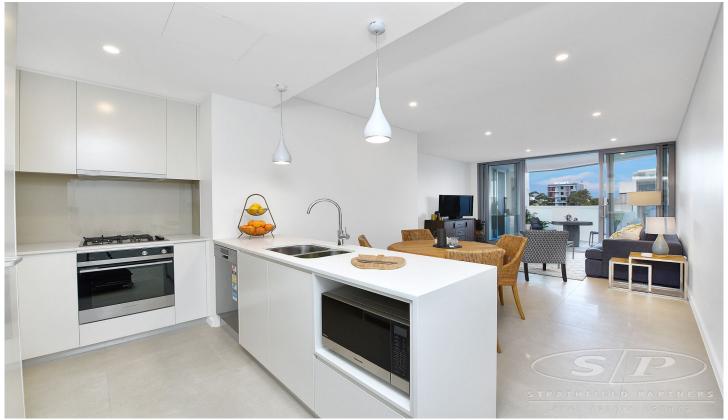

## 302/19 Everton Road Strathfield NSW

Live directly opposite Strathfield Station and experience the vibrancy of the suburb, while being able to retreat to peaceful surroundings. 'Miehs on Everton' is the newest addition to the 'build to rent' market. This complex has been purpose built for a positive tenant experience. Enjoy modern architectural design, quality fittings and finishes and a tranquil central courtyard. A range of unit layouts are available to suit your individual needs.

- \* Beautifully appointed kitchen with gas cooking and wok burner
- \* Natural light and open plan living
- \* Ducted air conditioning
- \* Carpet (bedrooms) and tiled flooring (living areas)
- \* Built in wardrobe
- \* Double glazed doors and windows
- \* Compact internal laundry with dryer