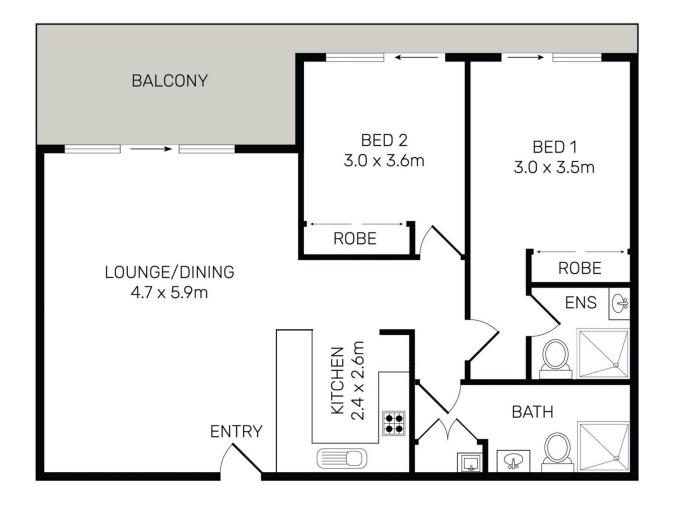

## 86 Railway Terrace Merrylands NSW

Set in a medium sized development of only 32 apartments located 250 metres from Merrylands station.

Features include:

- \* Designer kitchen with stainless steel, gas appliance
- \* Ultra-modern bathroom with freestanding bathtub
- \* Open plan living and dining flowing onto a huge balcony
- \* Split system air-conditioner, timber floors and secure car space
- \* Built-in wardrobes & balcony