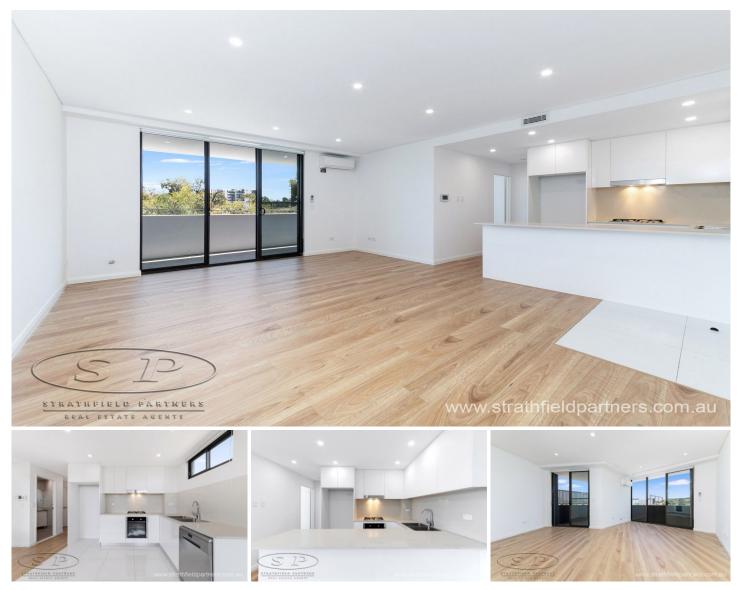

## 86 Railway Terrace Merrylands NSW

Set in a medium sized development of only 32 apartments located 250 metres from Merrylands station.

Features include:

- \* Designer kitchen with stainless steel, gas appliance
- \* Ultra-modern bathroom with freestanding bathtub
- \* Open plan living and dining flowing onto a huge balcony
- \* Split system air-conditioner, timber floors and secure car space
- \* Built-in wardrobes & balcony