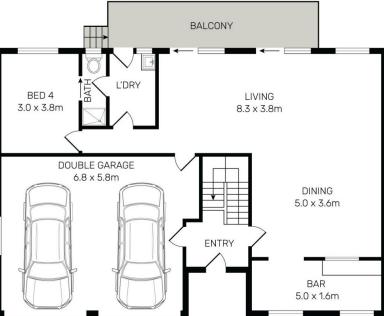

## Highlights include:

- \* Family room with bar spilling out to alfresco area
- \* Light-filled dining room overlooking wonderful district & tree-top views
- \* Open-plan kitchen with casual meals area, breakfast bar
- \* Enormous 591.3 sqm land, large sun-drenched private level yard

**GROUND LEVEL** 

14 Shipway Street, Marsfield