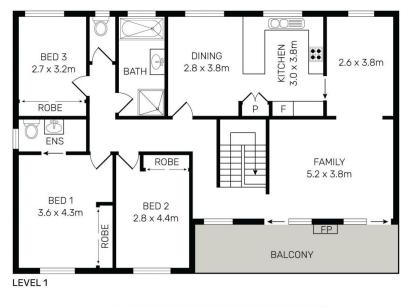

## Highlights include:

- \* Family room with bar spilling out to alfresco area
- \* Light-filled dining room overlooking wonderful district & tree-top views
- \* Open-plan kitchen with casual meals area, breakfast bar
- \* Enormous 591.3 sqm land, large sun-drenched private level yard

**GROUND LEVEL** 

14 Shipway Street, Marsfield