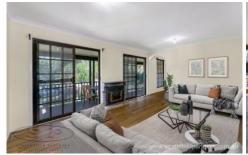

## Highlights include:

- \* Family room with bar spilling out to alfresco area
- \* Light-filled dining room overlooking wonderful district & tree-top views
- \* Open-plan kitchen with casual meals area, breakfast bar
- \* Enormous 591.3 sqm land, large sun-drenched private level yard