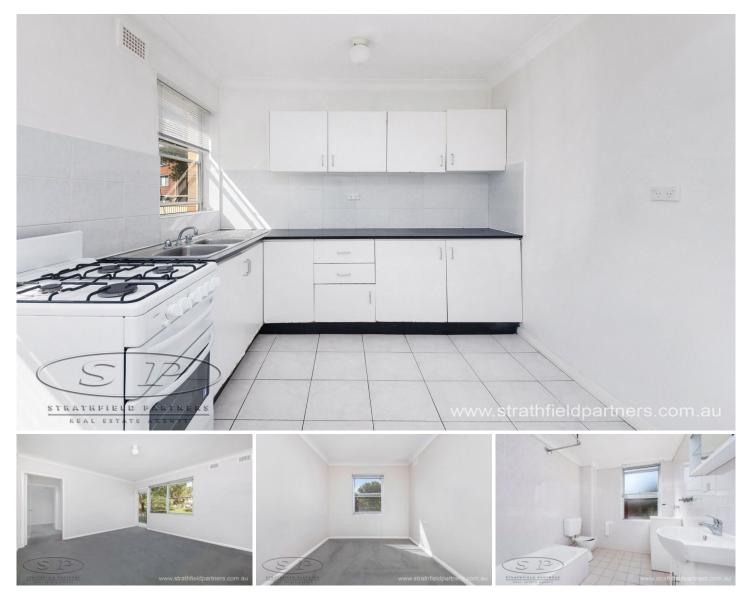

## 5/14 Marlene Crescent Greenacre NSW

Set in a quiet cul-de-sac, surrounded by parklands and only minutes to shops and transport. Enjoy this light filled, neat apartment with open plan living, eat in modern kitchen, internal laundry and car space.

- \* 2 bedroom light filled apartment
- \* Spacious open plan living area
- \* Internal laundry and bathroom
- \* Modern kitchen
- \* Spacious bedrooms
- \* Car space

Disclaimer: We have in preparing this document, used our best endeavours to ensure that all the information contained in this document is true and accurate, but accept no responsibility and disclaim all liability in respect of any