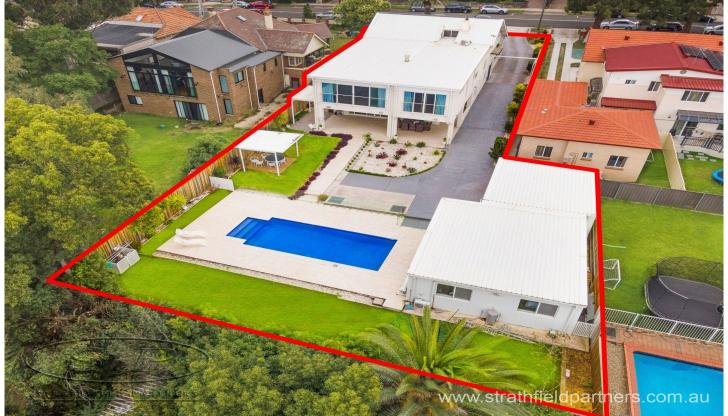

## 6 Claremont Road Burwood Heights NSW

Set on a massive 1, 504m2 block of land with 20/26.8 metre wide block, this full brick residence is positioned in a premier Burwood address. Hand craftsmanship, visionary design and luxurious resort-style entertaining unite in this residence which delivers an extraordinary family oasis feeling.

7 🚐 7 🟪 6 🗬

Price : \$ 4,601,000 Land Size : 1504 sqm

View: https://www.strathfieldpartners.com.au/sale/ nsw/inner-west/burwood-heights/residential/

house/6403268

Elie Semrani 9704 0031

Liz Xuanlin Chen 9704 0005