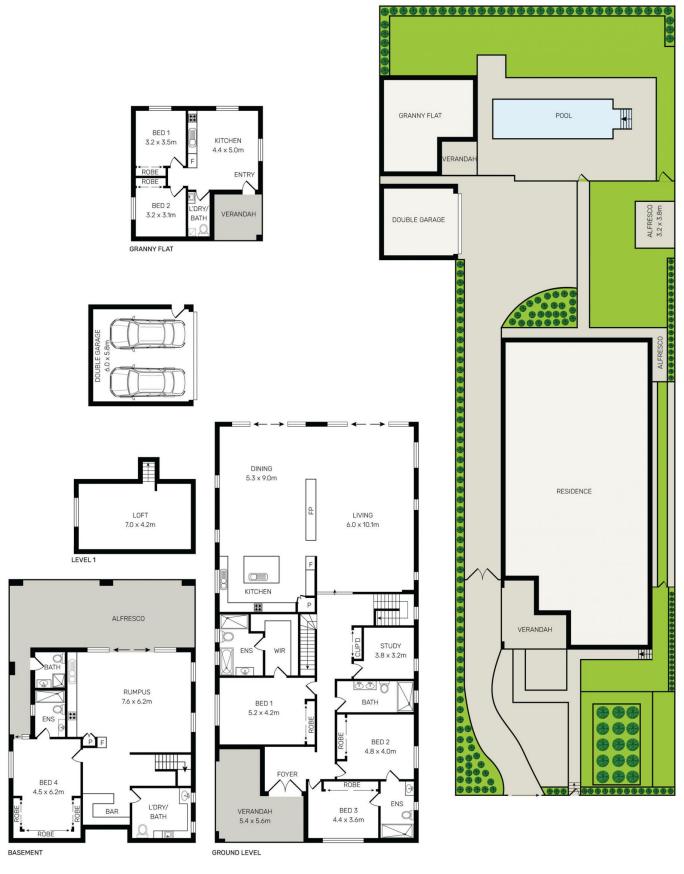

## 6 Claremont Road Burwood Heights NSW

Set on a massive 1, 504m2 block of land with 20/26.8 metre wide block, this full brick residence is positioned in a premier Burwood address. Hand craftsmanship, visionary design and luxurious resort-style entertaining unite in this residence which delivers an extraordinary family oasis feeling.

Carefully curated interiors dedicated to family life, with striking open plan living spaces enhanced by a soft textural palette while emoting the refined sophistication of a luxury residence.

The upper level accommodation comprises four generous bedrooms, all of which are appointed with built-in wardrobes. The palatial master features a bespoke boutique-style dressing room and a chic marble ensuite.