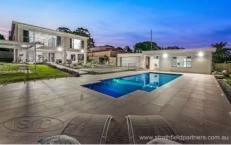

## 6 Claremont Road Burwood Heights NSW

Set on a massive 1, 504m2 block of land with 20/26.8 metre wide block, this full brick residence is positioned in a premier Burwood address. Hand craftsmanship, visionary design and luxurious resort-style entertaining unite in this residence which delivers an extraordinary family oasis feeling.

Carefully curated interiors dedicated to family life, with striking open plan living spaces enhanced by a soft textural palette while emoting the refined sophistication of a luxury residence.

The upper level accommodation comprises four generous bedrooms, all of which are appointed with built-in wardrobes. The palatial master features a bespoke boutique-style dressing room and a chic marble ensuite.