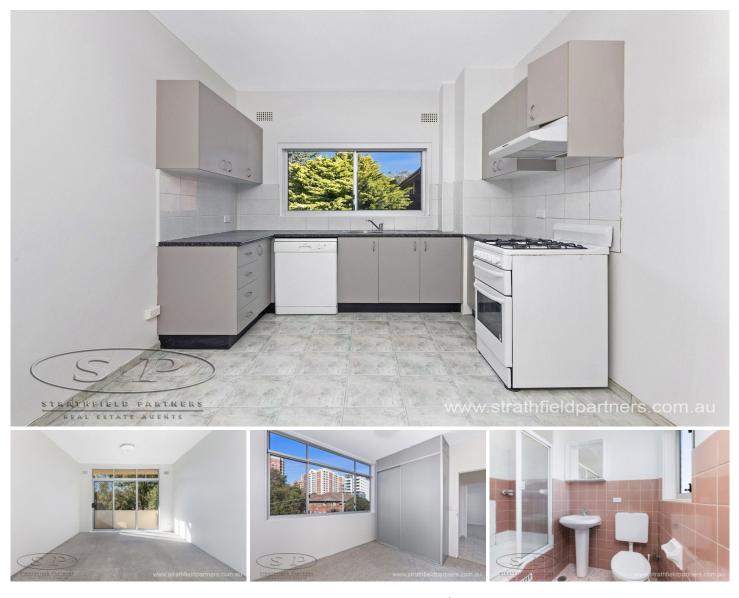

## 8/5-7 Pilgrim Avenue Strathfield NSW

Perfectly located apartment in the heart of Strathfield, only a short stroll to the bustling hub of trendy cafes, restaurants, amenities and public transport.

This lovely unit offers 2 spacious bedroom, gas cooking appliances, modern kitchen, original bathroom with bathtub, internal laundry, private balcony and sun drenched living area.