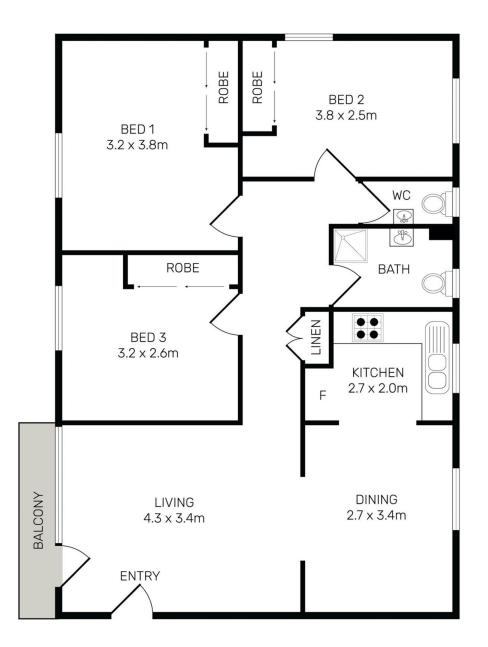

## 2/8-12 Marlene Crescent Greenacre NSW

SOLD by Gavin and Vera

This immaculately presented North facing 3 bedroom apartment, situated in a small Boutique block, is ready to move in and enjoy now.

Offering a practical layout and the privacy of having no common walls, this opportunity will delight young families, first time buyers or investors.

Features include; 3 bedrooms, modern kitchen, large bathroom and second toilet, spacious living area opening out to sun drenched north facing balcony, plus separate dining and internal laundry.

Tucked away quietly in a small boutique security block of only 6 units, across the road from Marlene Reserve,

3 📭 1 🖺 1 🗬

Price : \$ 475,000 Building Size : 92 sqm

View : https://www.strathfieldpartners.com.au/s

ale/nsw/canterburybankstown/greenacre

/residential/unit/6424317

Gavin Sanna 02 9704 0027

Vera Qiuyan Tu 0419 446 641