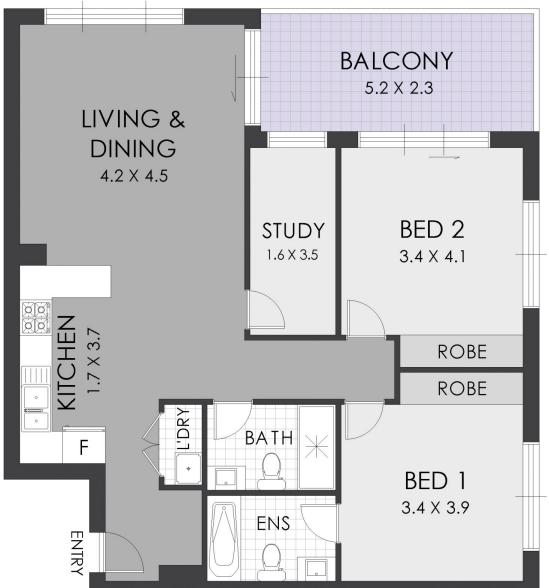

igned with quality fittings throughout. Perfectly orientated to the northeast, it is flooded with natural light.

- \* 2 double bedrooms, all with built-ins, main with ensuite
- \* Extra study with window and door
- \* Spacious open plan lounge & dining with air-conditioning flowing to entertainer's balcony
- \* Gourmet kitchen with stone bench tops, stainless steel appliances, gas cooking & dishwasher
- \* Modern bathrooms, ensuite with separate bathtub
- \* separate internal laundry
- \* Security car space, additional storage cage, security building with lift access

Within moments to station, shopping strip and schools this

2 🕒 2 🖺 1 🗬

**View**: https://www.strathfieldpartners.com.au/sale/nsw/c anterburybankstown/campsie/residential/apartme nt/6427070



James Jitao Zhao 9763 2277





FLOOR PLAN





16/77 Fifth Avenue, Campsie