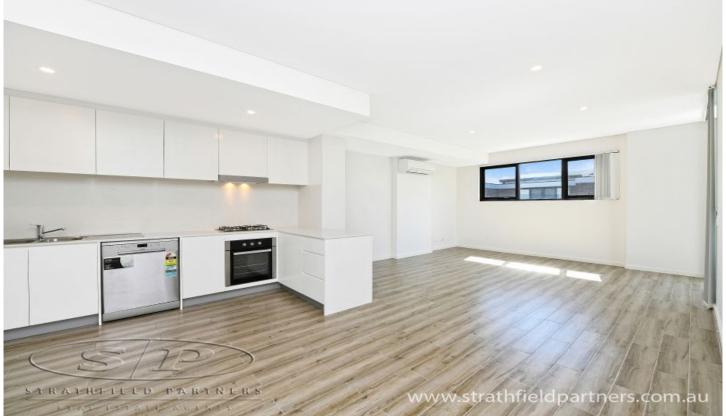

## 16/77-87 Fifth Avenue Campsie NSW

Conveniently positioned near Flockhart Park & Sando Reserve, this apartment has been architecturally designed with quality fittings throughout. Perfectly orientated to the northeast, it is flooded with natural light.

- \* 2 double bedrooms, all with built-ins, main with ensuite
- \* Extra study with window and door
- \* Spacious open plan lounge & dining with air-conditioning flowing to entertainer's balcony
- \* Gourmet kitchen with stone bench tops, stainless steel appliances, gas cooking & dishwasher
- \* Modern bathrooms, ensuite with separate bathtub
- \* separate internal laundry
- \* Security car space, additional storage cage, security building with lift access