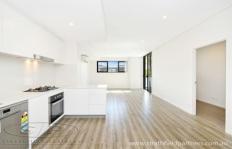

- \* 2 double bedrooms, all with built-ins, main with ensuite
- \* Extra study with window and door
- \* Spacious open plan lounge & dining with air-conditioning flowing to entertainer's balcony
- \* Gourmet kitchen with stone bench tops, stainless steel appliances, gas cooking & dishwasher
- \* Modern bathrooms, ensuite with separate bathtub
- \* separate internal laundry
- \* Security car space, additional storage cage, security building with lift access