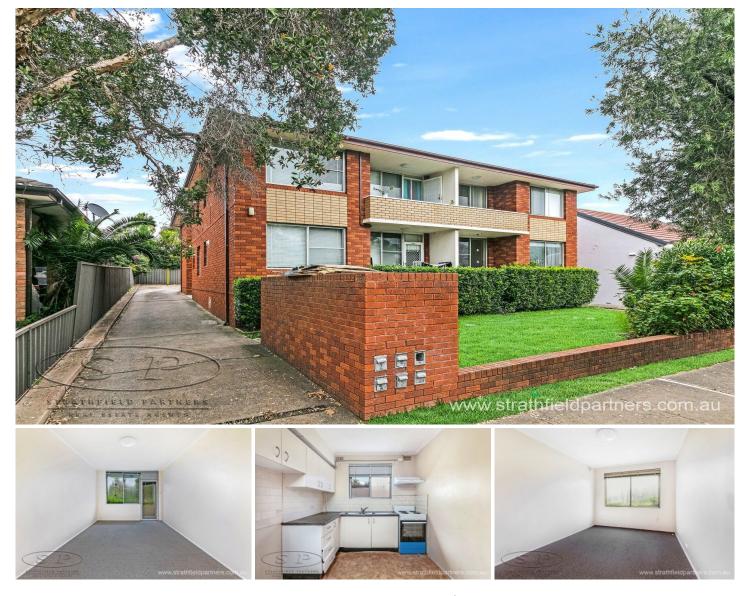

## 2/10 Oxford Street Belmore NSW

This unit is situated in prime location on a quiet street, just 6 minutes walk to the train station.

- \* 2 bedrooms with built in wardrobes
- \* Great kitchen plenty of storage
- \* Car space
- \* Approximately 6 minutes walk to train station
- \* Located to shops and schools