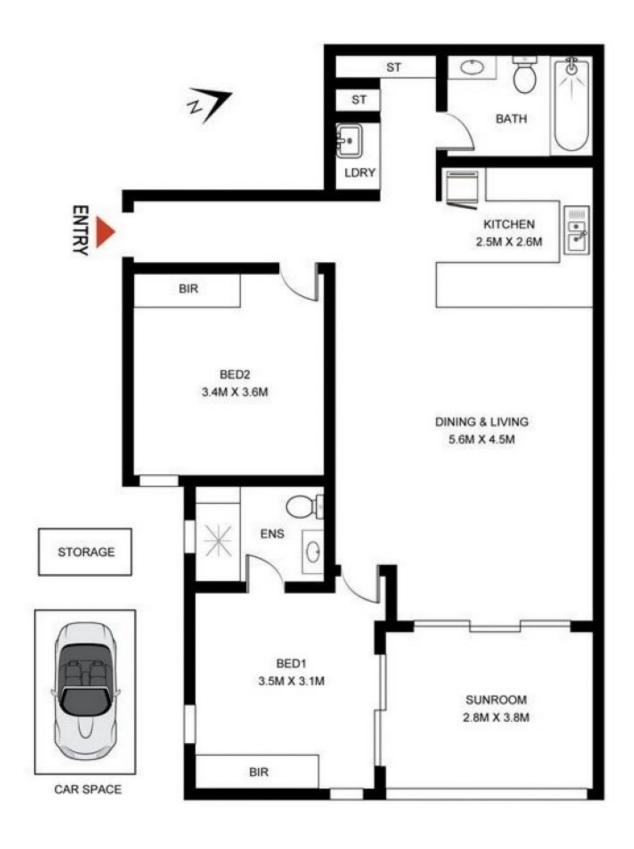

## 701/11-13 Burwood Road Burwood NSW

Well-maintained, beautifully designed nearly new two-bedroom apartment just released in Burwood. Close to everything. 5 minutes walking distance to westfield, Burwood park and 9 minutes walking to Burwood train station.

## Features:

- All bedrooms with mirrored built-in wardrobes, master bedroom with ensuite
- Open plan living filled with natural sunlight and fresh air
- Timber flooring flows from kitchen to living areas
- Ducted air-conditioning throughout
- Bathrooms beautifully finished with floor to ceiling tiles and mirrored cabinet
- Internal laundry including dryer
- Private rooftop oasis frames a sensational panorama of