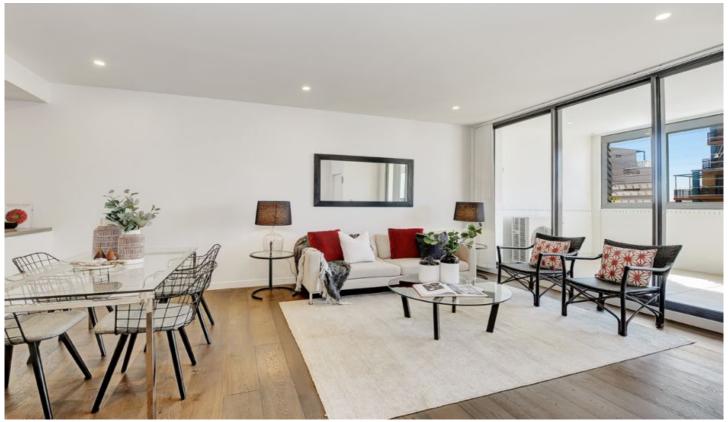

## 701/11-13 Burwood Road Burwood NSW

Well-maintained, beautifully designed nearly new two-bedroom apartment just released in Burwood. Close to everything. 5 minutes walking distance to westfield, Burwood park and 9 minutes walking to Burwood train station.

## Features:

- All bedrooms with mirrored built-in wardrobes, master bedroom with ensuite
- Open plan living filled with natural sunlight and fresh air
- Timber flooring flows from kitchen to living areas
- Ducted air-conditioning throughout
- Bathrooms beautifully finished with floor to ceiling tiles and mirrored cabinet
- Internal laundry including dryer
- Private rooftop oasis frames a sensational panorama of