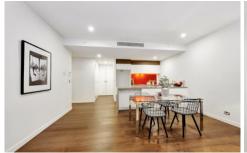

## Features:

- All bedrooms with mirrored built-in wardrobes, master bedroom with ensuite
- Open plan living filled with natural sunlight and fresh air
- Timber flooring flows from kitchen to living areas
- Ducted air-conditioning throughout
- Bathrooms beautifully finished with floor to ceiling tiles and mirrored cabinet
- Internal laundry including dryer
- Private rooftop oasis frames a sensational panorama of