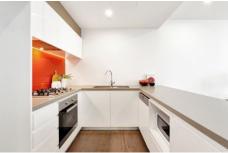

## Features:

- All bedrooms with mirrored built-in wardrobes, master bedroom with ensuite
- Open plan living filled with natural sunlight and fresh air
- Timber flooring flows from kitchen to living areas
- Ducted air-conditioning throughout
- Bathrooms beautifully finished with floor to ceiling tiles and mirrored cabinet
- Internal laundry including dryer
- Private rooftop oasis frames a sensational panorama of