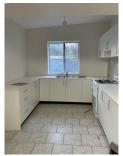

- New kitchen with gas cookingSeparate lounge and dining area
- \* Three generous size bedrooms
- \* Floor boards throughout
- \* Built-in robes to two bedrooms
- \* Internal laundry
- \* Two carspace