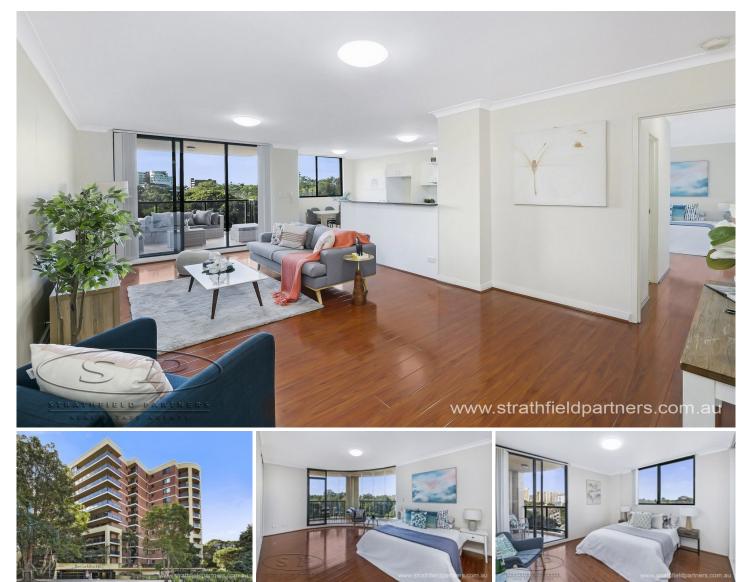

## 73/1-3 Beresford Road Strathfield NSW

Recently refreshed with new paint throughout, this spacious full brick corner apartment is located on Level 6 of the "Strathbelle" security complex and is sure to tick all the boxes with its total area of 173sqm, immaculate light filled open plan interiors plus its lifestyle advantages in a convenient "walk to everything" location, just metres to Strathfield's vibrant cafes, shops and transport for express CBD access, via Strathfield's Central Station.

\* Three bedrooms with built-ins, oversized main with ensuite, two with balcony access

\* Spacious open plan living and dining flows to a full width entertainers balcony

\* Granite kitchen with stainless steel appliances, dishwasher and gas cooking

\* Two modern bathrooms, internal laundry, ducted air-conditioning throughout