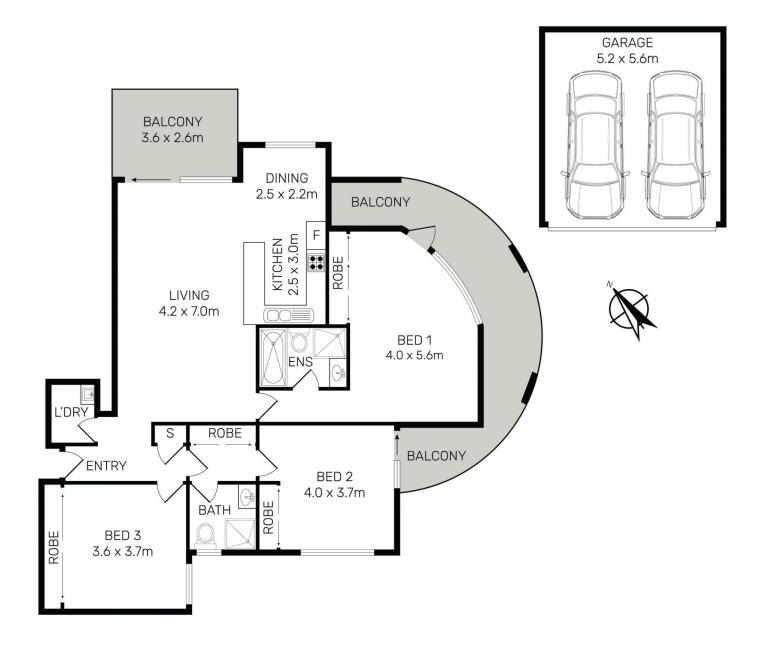

## 73/1-3 Beresford Road Strathfield NSW

Recently refreshed with new paint throughout, this spacious full brick corner apartment is located on Level 6 of the "Strathbelle" security complex and is sure to tick all the boxes with its total area of 173sqm, immaculate light filled open plan interiors plus its lifestyle advantages in a convenient "walk to everything" location, just metres to Strathfield's vibrant cafes, shops and transport for express CBD access, via Strathfield's Central Station.

\* Three bedrooms with built-ins, oversized main with ensuite, two with balcony access

\* Spacious open plan living and dining flows to a full width entertainers balcony

\* Granite kitchen with stainless steel appliances, dishwasher and gas cooking

\* Two modern bathrooms, internal laundry, ducted air-conditioning throughout