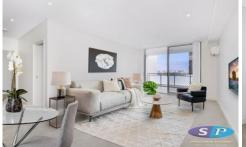

- \* Large living spaces connected undercover balcony
- \* Large sized bedrooms with built-in wardrobes
- \* Designer open plan kitchen with stainless steel appliances, gas cooking and stone bench top
- \* Fully tiled finishing bathroom with nature light
- \* Quality flooring, air conditioning
- \* Secure basement parking with lift access and security intercom
- \* A short stroll to local shopping village, train station and schools