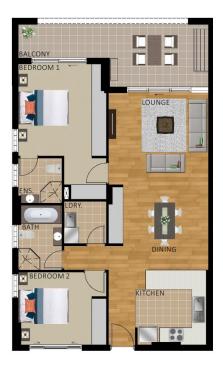

## **KERR**

U34,48,62,76,90,104

L2, L3, L4, L5, L6 & L7

## LEVEL PLAN

| тот  | AL AREA | 101.0 | SQM |
|------|---------|-------|-----|
| INTE | RNAL    | 85.0  | SQM |
| EXTE | RNAL    | 16.0  | SQM |
| CAR  | SPACE   |       | 1   |
| BED  | ROOM    |       | 2   |
| BATI | HROOM   |       | 2   |