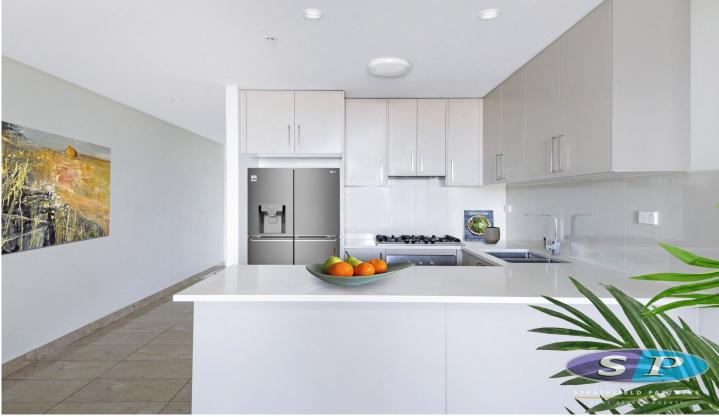

- \* Large living spaces connected undercover balcony
- \* Large sized bedrooms with built-in wardrobes
- \* Designer open plan kitchen with stainless steel appliances, gas cooking and stone bench top
- \* Fully tiled finishing bathroom with nature light
- \* Quality flooring, air conditioning
- \* Secure basement parking with lift access and security intercom
- \* A short stroll to local shopping village, train station and schools