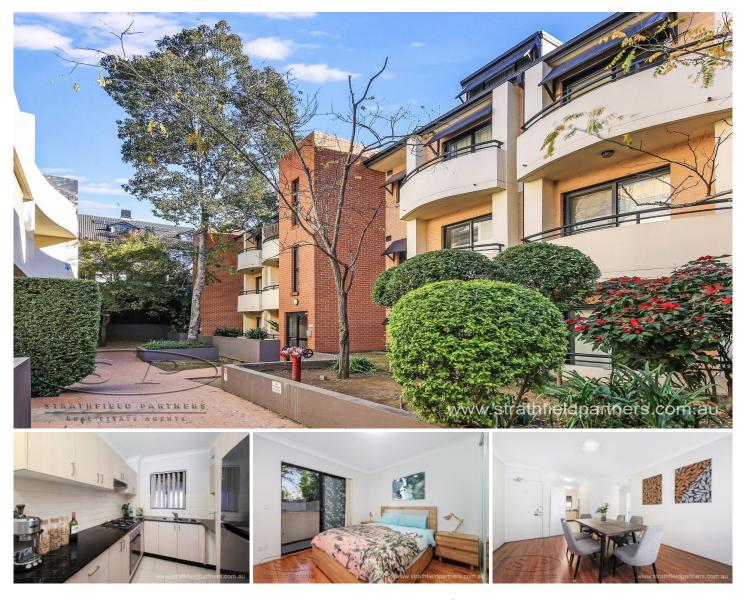

## 25/19-27 Eastbourne Road Homebush West NSW

Amazing Value Ideal For The Investor Or First Home Buyer

Ideally positioned just moments to Flemington Market, Train Station and a myriad of other amenities, this immaculately presented two bedroom apartment offers an ultra-convenient and low maintenance lifestyle you cannot refuse. Boasting a lavish aspect, this home flaunts open plan, living and dining which seamlessly flows to the outdoor alfresco retreat. Perfectly suited to first home buyers, the investor, downsizers, or the professional, this is a home you must inspect.

\*Ideal open plan living and dining opening out to outdoor entertaining

\* Open light and a bright kitchen equipped with gas cooking and stainless steel appliances

\* Master bedroom with built-in robe

2 🎮 1 🚔 1 🚘