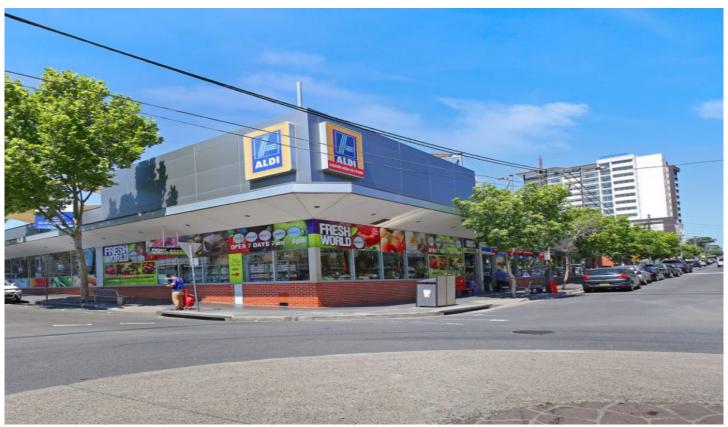

## **Harrow Road Auburn NSW**

A remarkable opportunity to occupy this spacious freestanding commercial property located in the central of Auburn. Well presented retail shop with a huge potential for business' that are looking to expand.

Multiple tenancies and ample onsite parking for customers.

Featuring:

Land area: 3,889sqmFloor area: 1,861sqmCar spaces: 77

Please contact Helen Chai 0405 806 933 Fabian Pignataro 0412 446 766 **Building Size**: 1861 sqm **Land Size**: 3889 sqm