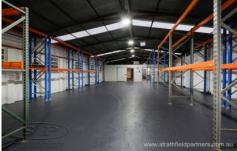

## 39 Rosedale Avenue Greenacre NSW

Situated just off Brunker Road and within close proximity to Rookwood Road and The Hume Highway.

- \* Building Area 318m<sup>2</sup>
- \* Land Area 512m2
- \* Older style freestanding building
  \* Clear span factory with 3 phase power
  \* Security gated premises
- \* Zoned IN1 General Industrial
- \* Roller Doors: 2 x Roller Doors (1 with side access)