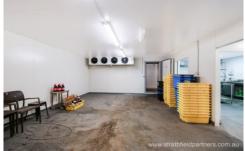

## 39 Rosedale Avenue Greenacre NSW

Situated just off Brunker Road and within close proximity to Rookwood Road and The Hume Highway.

- \* Building Area 318m<sup>2</sup>
- \* Land Area 512m2
- \* Older style freestanding building
  \* Clear span factory with 3 phase power
  \* Security gated premises
- \* Zoned IN1 General Industrial
- \* Roller Doors: 2 x Roller Doors (1 with side access)