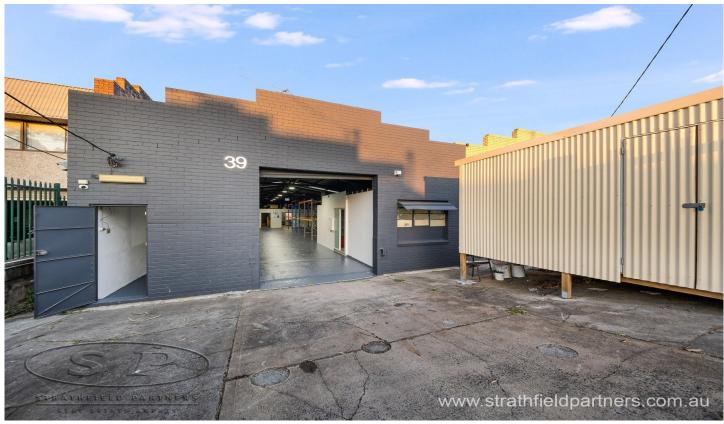

## 39 Rosedale Avenue Greenacre NSW

Situated just off Brunker Road and within close proximity to Rookwood Road and The Hume Highway.

- \* Building Area 318m<sup>2</sup>
- \* Land Area 512m2
- \* Older style freestanding building
  \* Clear span factory with 3 phase power
  \* Security gated premises
- \* Zoned IN1 General Industrial
- \* Roller Doors: 2 x Roller Doors (1 with side access)

39 Rosedale Avenue, Greenacre