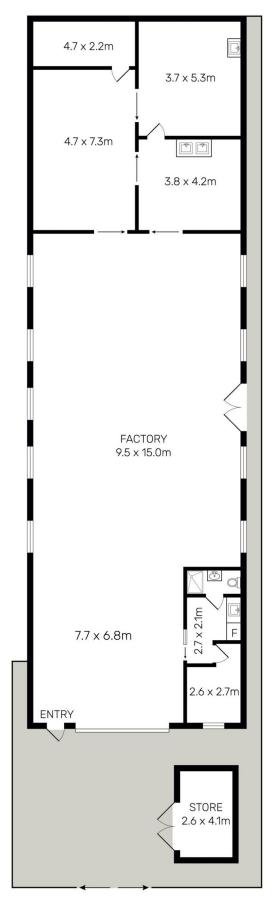

## 39 Rosedale Avenue Greenacre NSW

Situated just off Brunker Road and within close proximity to Rookwood Road and The Hume Highway.

- \* Building Area 318m<sup>2</sup>
- \* Land Area 512m2
- \* Older style freestanding building
  \* Clear span factory with 3 phase power
  \* Security gated premises
- \* Zoned IN1 General Industrial
- \* Roller Doors: 2 x Roller Doors (1 with side access)