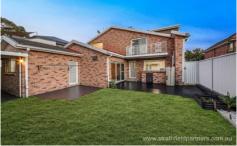

## Mimosa Road Greenacre NSW

Set on a wide frontage of 18.29m2 is this spacious modern family home. Situated over two levels all with super large living and dining room.

Some of the features are

- Four generous sized bedrooms; all with built-in, en-suite and balcony

- Spacious formal and informal living areas
- Entertainment room or second loungeroom
- Double lock-up garage with internal access
- Ducted air conditioning throughout the home
- Modern kitchen with top-of-the-line appliances
- Downstairs storeroom/ wine cellar/ future cool room
- Land size 512m2
- Located within walking distance to Bankstown CBD