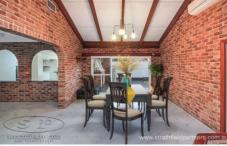

- Spacious formal and informal living areas
- Entertainment room or second loungeroom
- Double lock-up garage with internal access
- Ducted air conditioning throughout the home
- Modern kitchen with top-of-the-line appliances
- Downstairs storeroom/ wine cellar/ future cool room
- Land size 512m2
- Located within walking distance to Bankstown CBD