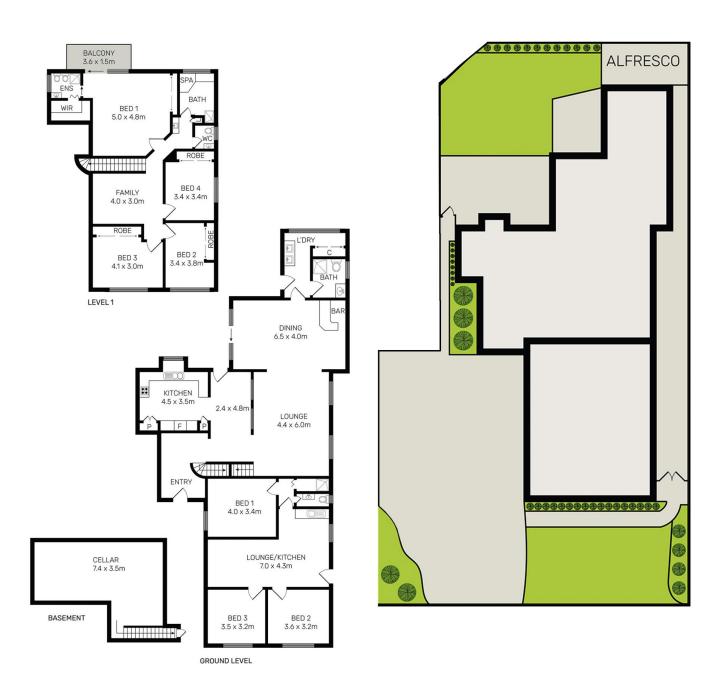

## Mimosa Road Greenacre NSW

Set on a wide frontage of 18.29m2 is this spacious modern family home. Situated over two levels all with super large living and dining room.

Some of the features are

- Four generous sized bedrooms; all with built-in, en-suite and balcony

- Spacious formal and informal living areas
- Entertainment room or second loungeroom
- Double lock-up garage with internal access
- Ducted air conditioning throughout the home
- Modern kitchen with top-of-the-line appliances
- Downstairs storeroom/ wine cellar/ future cool room
- Land size 512m2
- Located within walking distance to Bankstown CBD

- This large family home presents an opportunity for a substantial lifestyle

| Price     | :\$1,200,000 |
|-----------|--------------|
| Land Size | : 512 sqm    |

- : https://www.strathfieldpartners.com.au/sale/ nsw/canterburybankstown/greenacre/reside ntial/house/6464459