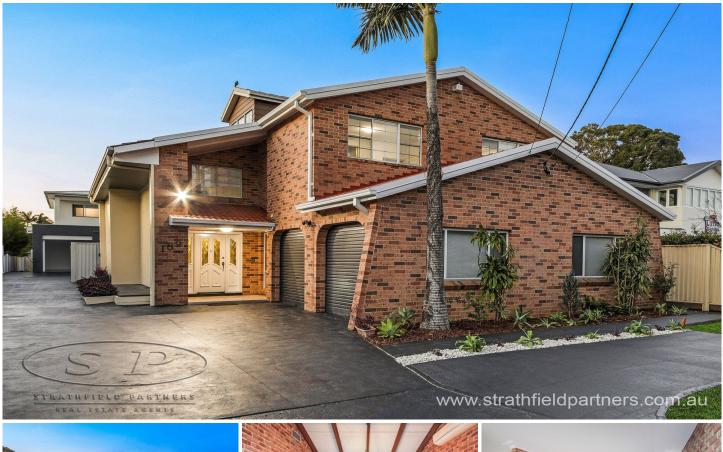

## Mimosa Road Greenacre NSW

Set on a wide frontage of 18.29m2 is this spacious modern family home. Situated over two levels all with super large living and dining room.

Some of the features are

- Four generous sized bedrooms; all with built-in, en-suite and balcony

- Spacious formal and informal living areas
- Entertainment room or second loungeroom
- Double lock-up garage with internal access
- Ducted air conditioning throughout the home
- Modern kitchen with top-of-the-line appliances
- Downstairs storeroom/ wine cellar/ future cool room
- Land size 512m2
- Located within walking distance to Bankstown CBD

- This large family home presents an opportunity for a substantial lifestyle

| Price     | :\$1,200,000 |
|-----------|--------------|
| Land Size | : 512 sqm    |

- : https://www.strathfieldpartners.com.au/sale/ nsw/canterburybankstown/greenacre/reside ntial/house/6464459