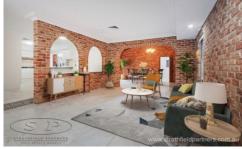

- Spacious formal and informal living areas
- Entertainment room or second loungeroom
- Double lock-up garage with internal access
- Ducted air conditioning throughout the home
- Modern kitchen with top-of-the-line appliances
- Downstairs storeroom/ wine cellar/ future cool room
- Land size 512m2
- Located within walking distance to Bankstown CBD