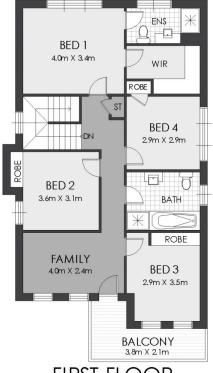

- ? 4 Large Bedrooms, with WALK-IN wardrobe and ensuite to Main.
- ? The potential to have a 5th bedroom on the ground floor.
- ? Grand family and dining areas perfect for entertaining
- ? Designer Gas Kitchen with stone benchtop
- ? Child-friendly backyard with low maintenance gardens
- ? Ducted air-conditioning, Alarm.

## FIRST FLOOR

SITE PLAN

**GROUND FLOOR** 

22 Neyland Circuit, North Kellyville