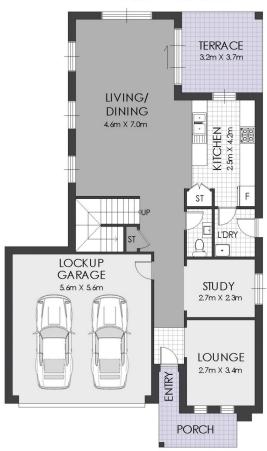

- ? 4 Large Bedrooms, with WALK-IN wardrobe and ensuite to Main.
- ? The potential to have a 5th bedroom on the ground floor.
- ? Grand family and dining areas perfect for entertaining
- ? Designer Gas Kitchen with stone benchtop
- ? Child-friendly backyard with low maintenance gardens
- ? Ducted air-conditioning, Alarm.

## FIRST FLOOR

SITE PLAN

**GROUND FLOOR** 

22 Neyland Circuit, North Kellyville