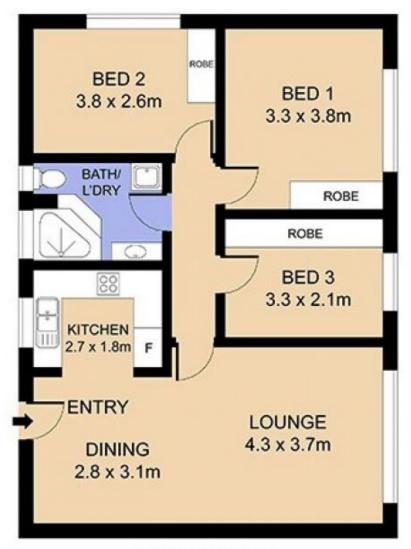

## 9/29-31 Marlene Crescent Greenacre NSW

SOLD by Gavin Sanna in 2 weeks

BIG on lifestyle and space, in an affordable price range!

This top floor apartment reveals a spacious floor plan with 3 bedrooms, all with built-in robes, large kitchen with gas cooking and stainless steel appliances, updated modern bathroom, ample living and dining with polished timber floors, internal laundry and lock-up garage. Tucked away quietly in a security block, only moments to Chullora market place, shopping, transport and not too far from Strathfield & Bankstown town centres.