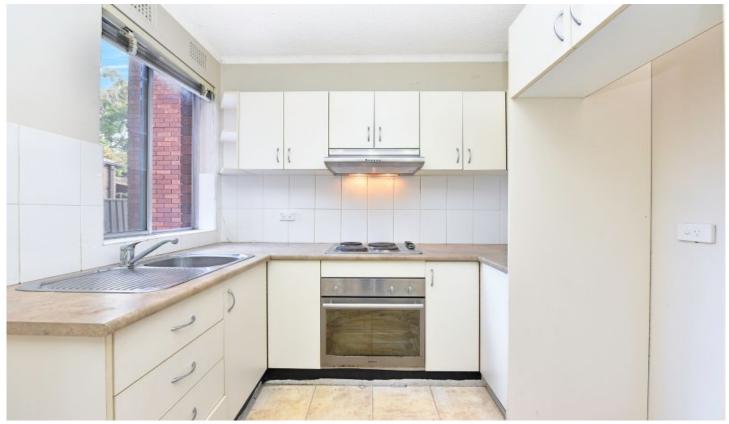

## 1/10 Oxford Street Belmore NSW

This unit is situated in prime location on a quiet street, just 6 minutes walk to the train station. Discover this two large bedrooms and a neat kitchen & bathroom.

## Features:

- \* 2 spacious bedrooms
- \* Excellent unit with polished timber floors throughout
- \* Kitchen plenty of storage
- \* Registered car space
- \* Approximately 6 minutes walk to train station
- \* Local shops and schools close by