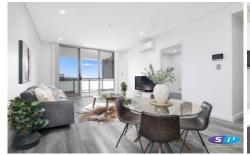

- \* Generous light-filled living area
- \* Prime location in the heart of Auburn
- \* Modern kitchen with stone benchtop, gas cooking and dishwasher
- \* Air conditioning
- \* Laminated flooring throughout
- \* Spacious sized bedrooms with built-in wardrobes
- \* Luxury bathrooms
- \* Internal laundry with cupboard space
- \* Undercover balcony
- \* Security parking with additional storage cage