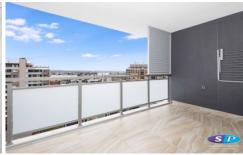

- \* Generous light-filled living area
- \* Prime location in the heart of Auburn
- \* Modern kitchen with stone benchtop, gas cooking and dishwasher
- \* Air conditioning
- \* Laminated flooring throughout
- \* Spacious sized bedrooms with built-in wardrobes
- \* Luxury bathrooms
- \* Internal laundry with cupboard space
- \* Undercover balcony
- \* Security parking with additional storage cage