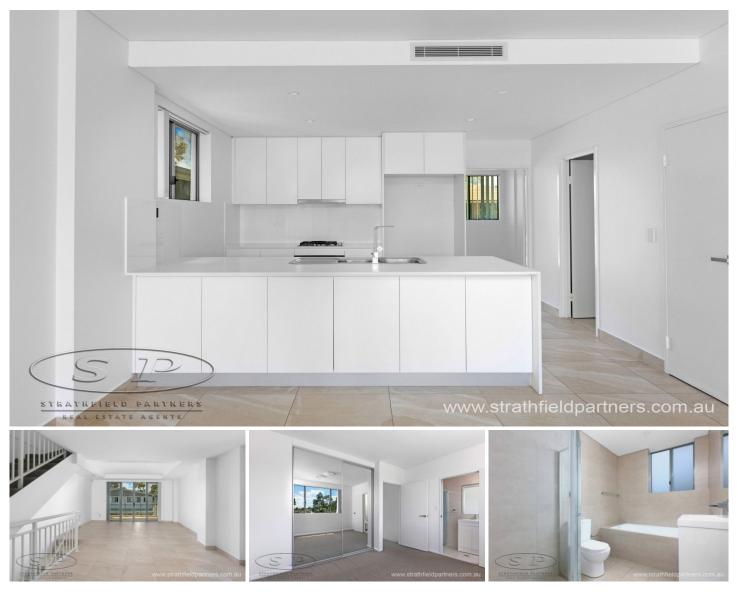

## **13B Biana Parade Pemulwuy NSW**

Enjoy this prime location family home. Located close to local shops, ideally situated in a central location within the highly sought-after location all within a walk to Pemulwuy shops, cafe, tennis court & parks.

Features include:

- \* Combined lounge and dining area
- \* Kitchen equipped with stainless steel gas appliances
- \* Good sized bedrooms with built-in wardrobes
- \* Alarm system
- \* Internal laundry
- \* Internal access to lock up garage
- \* Private outdoor area features easy care backyard