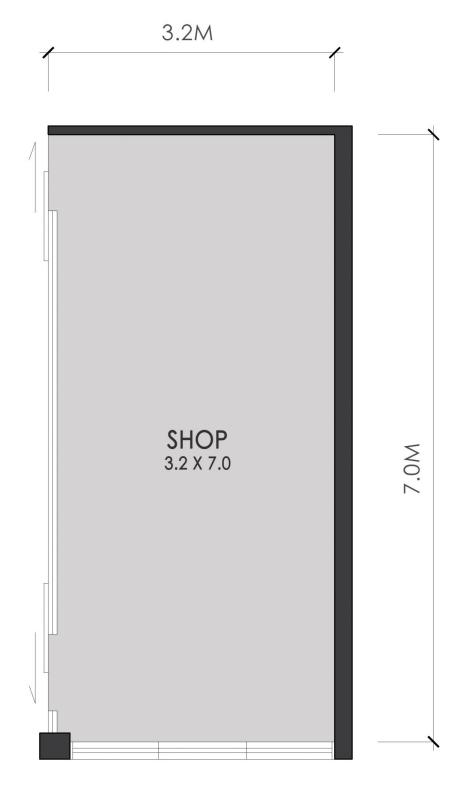

Building Size: 22 sqm

View

: https://www.strathfieldpartners.com.au/l ease/nsw/inner-west/burwood/commerci

al/offices/6530739

**Fabrizio Pignataro** 9704 0018

Adam Eid 02 9763 2277

FLOOR PLAN

APPROX. AREA SIZE
Internal area 22.4 sqm