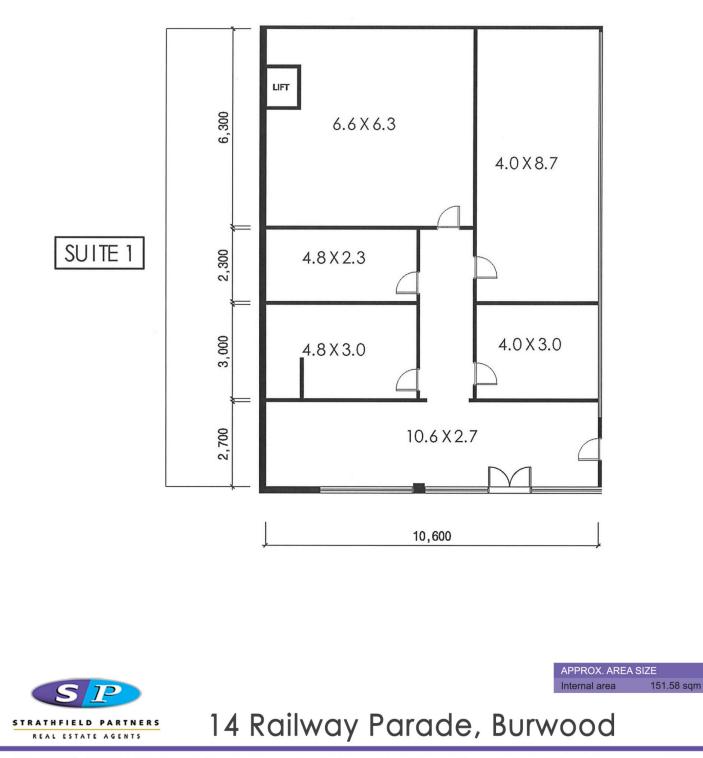

## Building Size : 151 sqm View

: https://www.strathfieldpartners.com.au/l ease/nsw/inner-west/burwood/commerci al/offices/6530773

Fabrizio Pignataro 9704 0018

Stefano Paolini 0423 778 373

WARNING: DISCLAIMER This information is not to be relied upon. It is strictly used for marketing and illustration purposes only. All measurements are approximate. Not to scale. No liability accepted. You must rely on your own inquiries and seek advice from your solicitor. Floor plan by cnkplan@cnkplan.com.au/ www.cnkplan.com.au