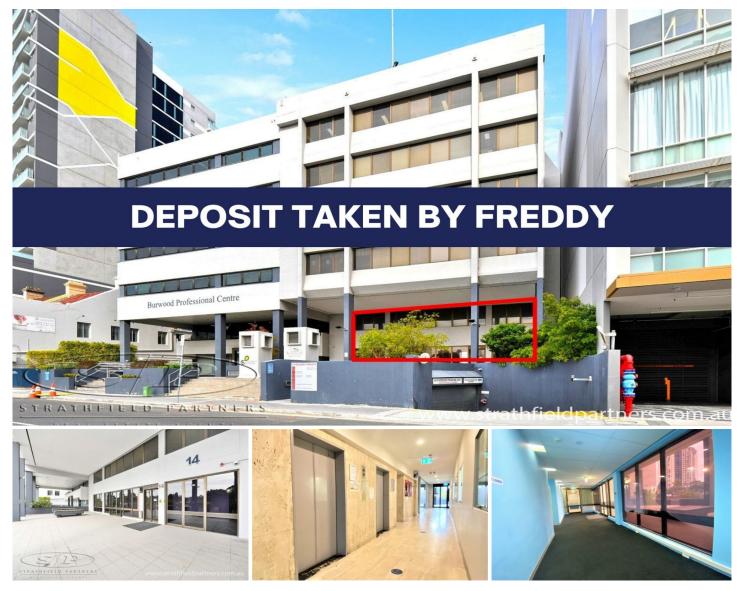

## Floor G/14 Railway Parade Burwood NSW

This contemporary commercial building is perfectly suited for a variety of uses and businesses that seek versatility and exposure.

Front Half of the ground floor totaling 151 sqm is available for any business looking to take advantage of street level exposure.

With high traffic exposure and easy accessibility, this landmark building is perfectly located only 200m to Burwood Railway Station.

## Features:

- Modern facilities and amenities
- \* Ideal for a variety of enterprises
- \* Lift access, ducted air conditioning
- \* Secure card access, CCTV and alarm system