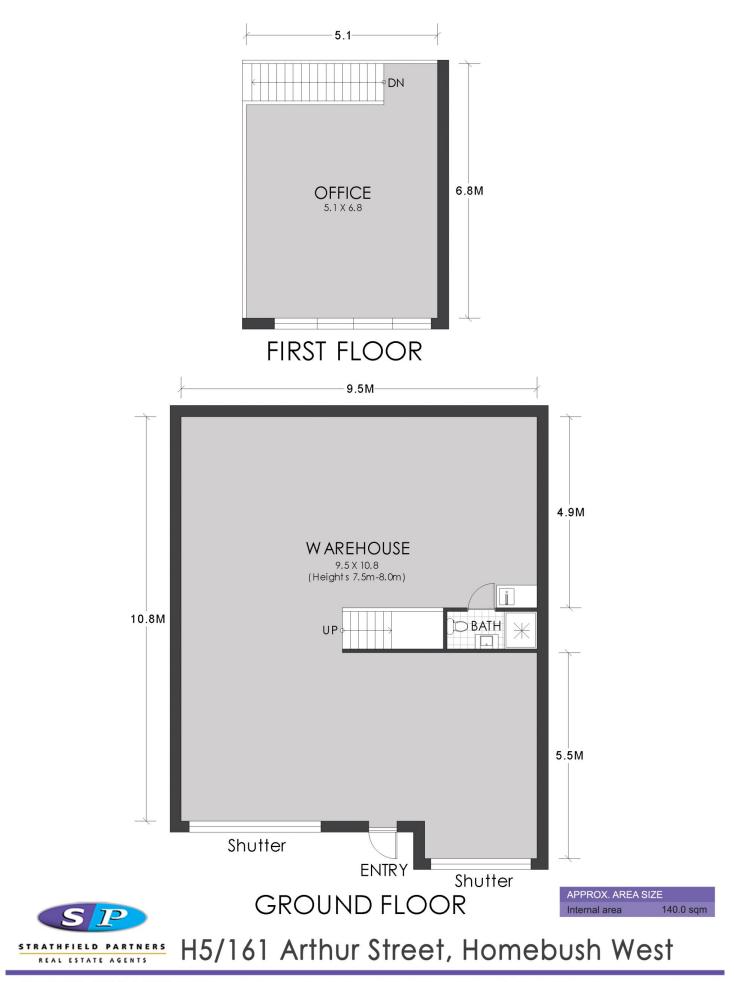

- Dual Shutter Doors
- 2 Secure parking spaces
- Gas fitting valued at extra
- Approx 140 sqm internal area

2 🖨

Building Size : 146 sqm Land Size View

: 146 sqm

: https://www.strathfieldpartners.com.au/l ease/nsw/inner-west/homebush/commer cial/industrial/6535995

Fabrizio Pignataro 9704 0018

WARNING: DISCLAIMER This information is not to be relied upon. It is strictly used for marketing and illustration purposes only. All measurements are approximate. Not to scale. No liability accepted. You must rely on your own inquiries and seek advice from your solicitor. Floor plan by cnkplan@cnkplan.com.au/ www.cnkplan.com.au