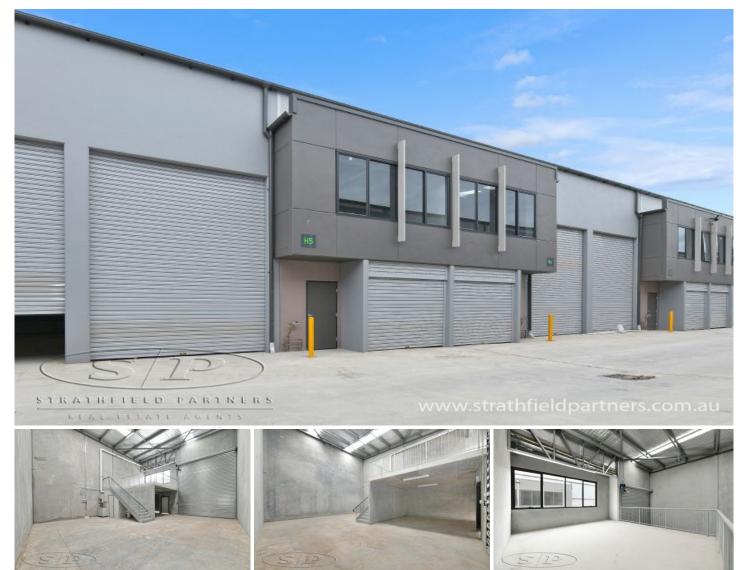

## H5/161 Arthur Street Homebush NSW

This well established industrial estate has just hit the market with a limited time opportunity for those looking to maximize their business needs with unlimited space and draw dropping roof clearance of 7.5 to 8m TALL!

This superbly constructed office/warehouse is set to impress all once inspected with added value of a gas fitting for select warehouses only.

The building provides quality warehouse accommodation and fits perfectly as an inventory, office and general warehouse space.

- Dual Shutter Doors
- 2 Secure parking spaces
- Gas fitting valued at extra
- Approx 140 sqm internal area

2 🖨

Building Size : 146 sqm Land Size View

: 146 sqm

: https://www.strathfieldpartners.com.au/l ease/nsw/inner-west/homebush/commer cial/industrial/6535995