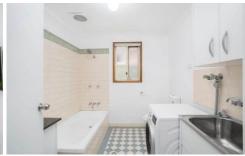

## FEATURES:

- \* Combined dining and living area
- \* Modern kitchen
- \* Timber floorboards
- \* Natural light
- \* Internal laundry
- \* Close to Golf Club and Park land, shops, train station
- \* You won't be disappointed
- \* House Not included