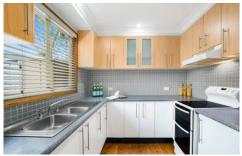

## FEATURES:

- \* Combined dining and living area
- \* Modern kitchen
- \* Timber floorboards
- \* Natural light
- \* Internal laundry
- \* Close to Golf Club and Park land, shops, train station
- \* You won't be disappointed
- \* House Not included