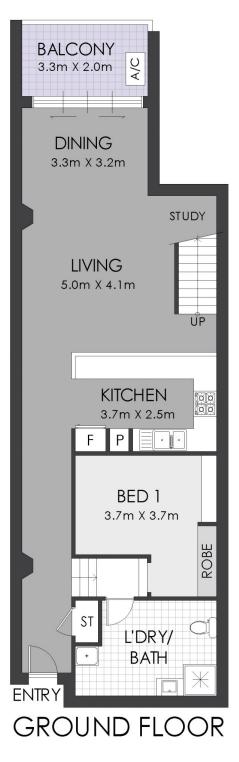

## 108/1 Missenden Road Camperdown NSW

Sold by Gavin Sanna!

Iconic Rhodes House warehouse apartment

An urban sanctuary of house-like proportions, this apartment in Iconic Rhodes House, impresses with its generous split-level layout featuring soaring 5 metre high ceilings, large expanses of glass and original warehouse columns. Scope to add further improvements or create additional floor space for another living room/bedroom/bath STCA as has been done by others.

Enhancing the sense of space are an entry hall, large open-plan kitchen, dining and living areas flowing to a covered north facing, alfresco balcony.

Combining generous space with resort-style amenities and exceptional convenience, the apartment is in a secure

2 📭 1 🖺 1 🗬

Building Size: 90 sqm

View : https://www.str

: https://www.strathfieldpartners.com.au/s ale/nsw/inner-west/camperdown/residen

tial/unit/6546851

Gavin Sanna 02 9704 0027

BED 1

3.5m X 2.7m