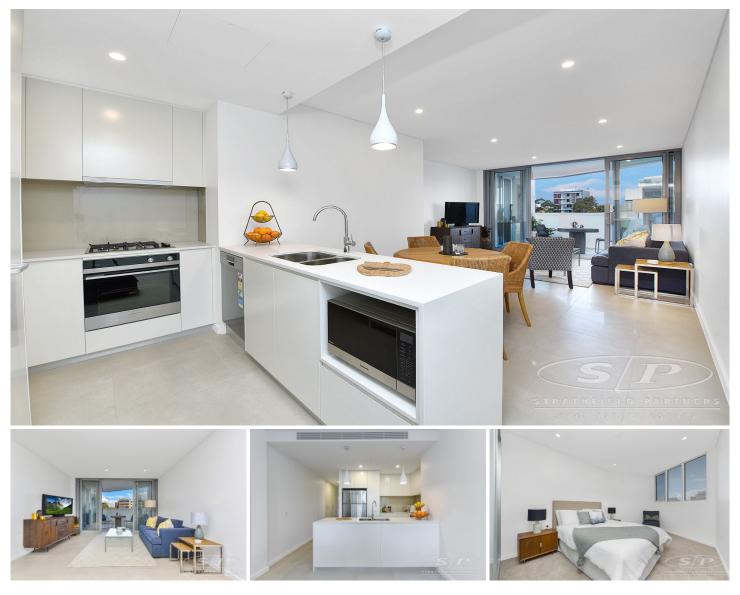

## 601/19-21 Everton Road Strathfield NSW

Live directly opposite Strathfield Station and experience the vibrancy of the suburb, while being able to retreat to peaceful surroundings. 'Miehs on Everton' is the newest addition to the 'build to rent' market. This complex has been purpose built for a positive tenant experience. Enjoy modern architectural design, quality fittings and finishes and a tranquil central courtyard. A range of unit layouts are available to suit your individual needs.

\* Beautifully appointed kitchens with gas cooking and wok burner

- \* Natural light and open plan living
- \* Ducted air conditioning
- \* Carpet (bedrooms) and tiled flooring (living areas)
- \* Built in wardrobes and ensuite to main
- \* Double glazed doors and windows
- \* Compact internal laundry with dryer