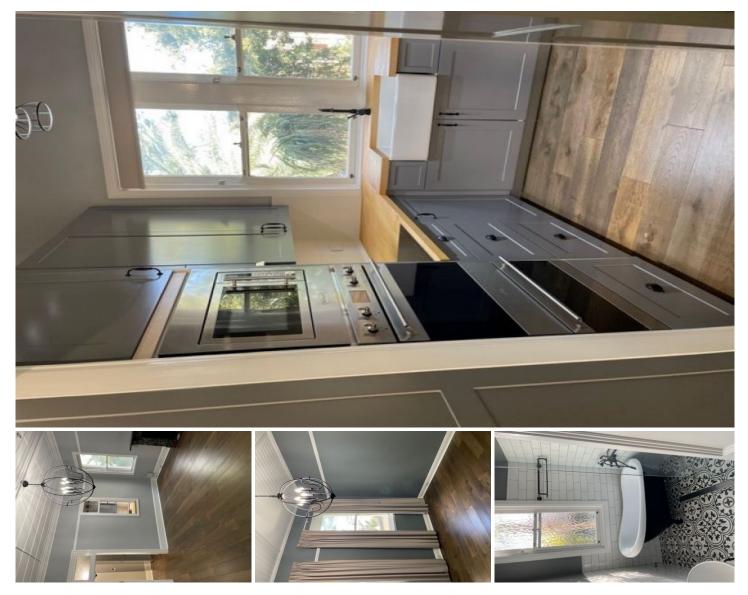

## 9/2 Carrington Avenue Strathfield NSW

This grandeur 2 bedroom unit is part of a grandeur Victorian mansion, Accommodation comprises of :

\* 2 spacious bedrooms with built-in wardrobes

- \* Combined living area
- \* Modern period style kitchen with stainless steel appliances and fridge
- \* Modern period bathroom, with stand-alone bath tub
- \* 2nd w/c in laundry
- \* Polished floorboards throughout
- \* Lock up garage