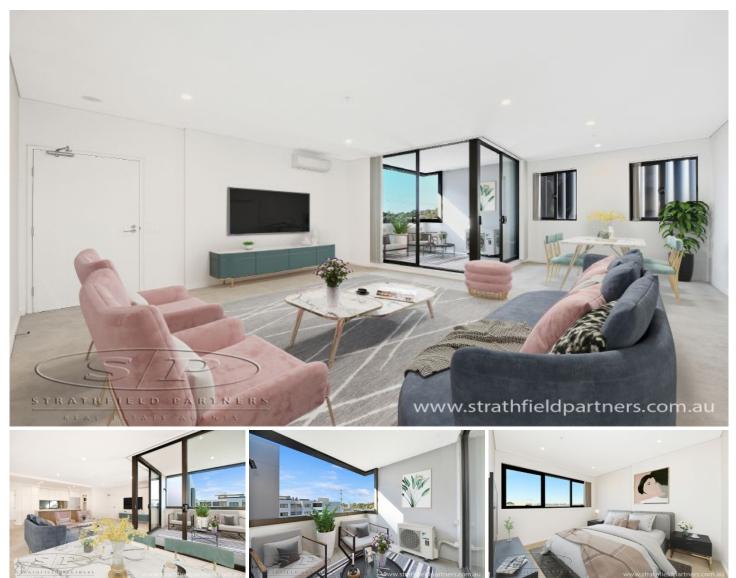

## 401/19 Parramatta Road Homebush NSW

Shaped by an exquisite and sophisticated contemporary aesthetic, this stunning 3-bedroom residence offers a rare design situated in one of Sydney's most affluent and sought-after locations with effortless access to North Strathfield, Homebush, Strathfield, moments to Sydney CBD and beyond.

Situated in the near to new 'Aurora' development, this inspired entertainer's haven will appeal to owners as ambitious as they are discerning, with European appliances, premium specifications and designer finishes, inside and out.

Thoughtfully designed and positioned, the free-flowing living and dining areas are complemented by an expansive terrace perfect for entertaining, alfresco dining, or simply relaxing.