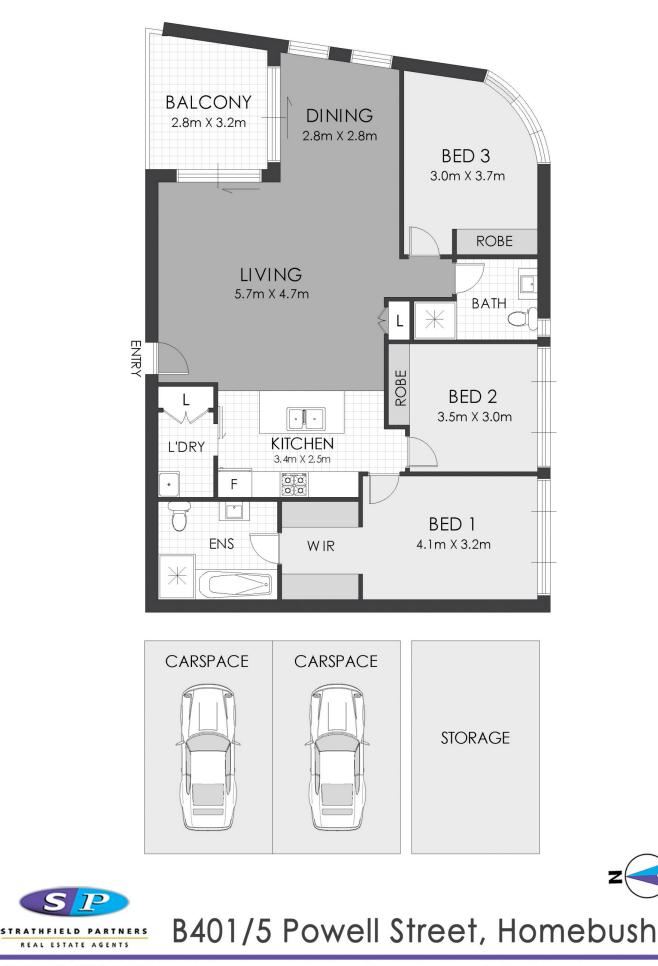

## 3 🛤 2 🚔 2 🚘

**Price : \$** 920,000

View : https://www.strathfieldpartners.com.au/sale/nsw/i nner-west/homebush/residential/apartment/6551 566

Elie Semrani 9704 0031

Adrian Jian-Sheng Wu 02 9763 2277

WARNING: DISCLAIMER This information is not to be relied upon. It is strictly used for marketing and illustration purposes only. All measurements are approximate. Not to scale. No liability accepted. You must rely on your own inquiries and seek advice from your solicitor. Floor plan by cnkplan@cnkplan.com.au/ www.cnkplan.com.au