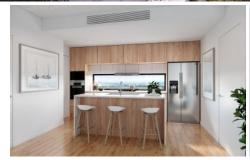

## Features include:

? Gourmet kitchen with stone benchtops and premium appliances

? Open plan living

1 🚐 1 🚔 1 😭

**Price:** \$680,000

**View**: https://www.strathfieldpartners.com.au/sale/nsw/inner-west/burwood/residential/unit/6553648